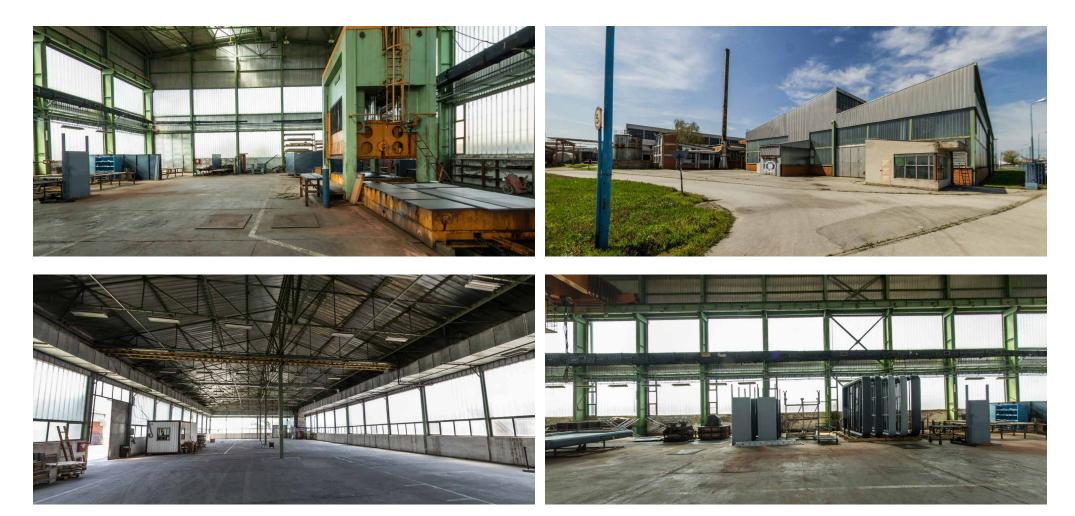

# Land and Buildings

Buildings 7.008 m2

### **Capacity utilization**

| Machine (Production line) | Unit       | Installed consoit/ | Pool consoity | % of utilization |      |      |  |
|---------------------------|------------|--------------------|---------------|------------------|------|------|--|
|                           | Unit       | Installed capacity | Real capacity | 2011             | 2012 | 2013 |  |
| Turnery                   | norm hours | 57.376             | 57.376        | 0                | 0    | 0    |  |
| Pressing                  | norm hours | 70.21              | 70.21         | 0                | 0    | 0    |  |
| Vehicle-body              | norm hours | 196.286            | 196.286       | 0                | 0    | 0    |  |
| Lacquer unit              | norm hours | 80.779             | 80.779        | 0                | 0    | 0    |  |
| Assembly                  | norm hours | 139.665            | 139.665       | 0                | 0    | 0    |  |
| Composites                | norm hours | 210.63             | 210.63        | 0                | 0    | 0    |  |