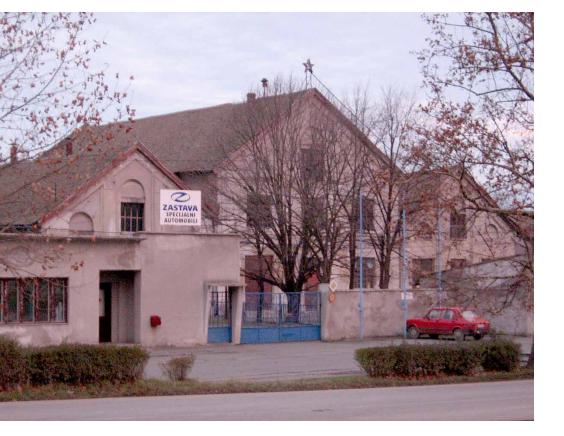

# Zastava Special Cars LLC Sombor

# Long tradition and expertise

The first steps in the development of automobile industry of Vojvodina and Sombor started by investing in the old product line. It was built in 1970 and the 170 employees who started production had two types of delivery vehicles, each having a capacity of 600 pounds, in cooperation with Crvena zastava. On the basis of the constitution, the collective then becomes one of the 35 parts of the Institute Crvena zastava.