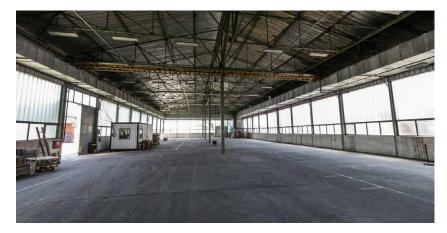

|  |
| Composites                | norm hours | 210.63             | 210.63        | 0                | 0    | 0    |  |

### Movement in sale volume

| Product/service |  | Quantity sold |      |      | Value in EUR |      |      |
|-----------------|--|---------------|------|------|--------------|------|------|
| Unit            |  | 2011          | 2012 | 2013 | 2011         | 2012 | 2013 |
| TOTAL:          |  | 0             | 0    | 0    | 0            | 0    | 0    |

### **Sales structure**

| Sales structure in % | 2011   | 2012   | 2013   |   |
|----------------------|--------|--------|--------|---|
| Domestic market      | 100.00 | 100.00 | 100.00 | R |
| TOTAL :              | 100.00 | 100.00 | 100.00 |   |



# Organization

ZASTAVA SPECIJALNI AUTOMOBILI

### EMPLOYEES





### Number of employees

| Working                            | 6 |
|------------------------------------|---|
| Paid leave                         | 0 |
| Unpaid leave                       | 0 |
| Other (sick leave, vacation, etc.) | 0 |
| TOTAL NUMBER OF EMPLOYEES          | 6 |

### Age structure of employees

| Age    | -25 | 25-35 | 35-40 | 40-45 | 45-50 | 50-55 | 55+ |
|--------|-----|-------|-------|-------|-------|-------|-----|
| Number | 0   | 0     | 0     | 3     | 3     | 0     | 0   |

# Average salaries in EUR (gross and net) in 2011, 2012 and 2013

| Year | Gross | Net |
|------|-------|-----|
| 2011 | 517   | 363 |
| 2012 | 487   | 342 |
| 2013 | 463   | 325 |



# **Assets Overview**



|                | 31/12/2011 | 31/12/2012 | 31/12/2013 |
|----------------|-------