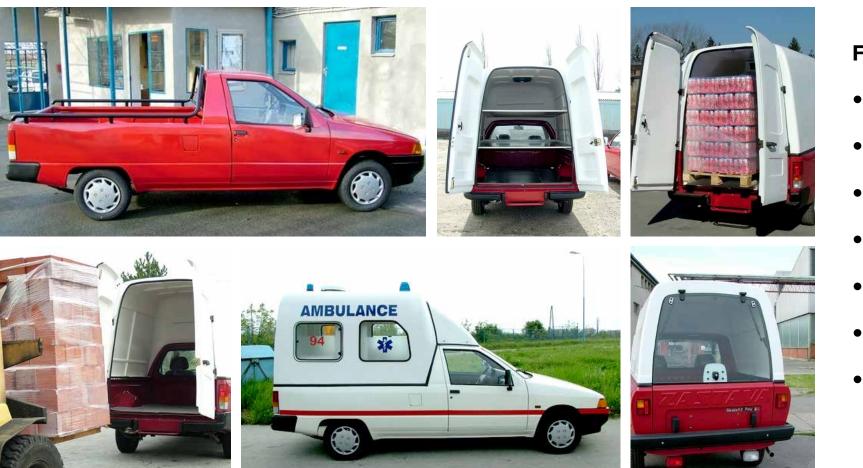

### **FLORIDA**

- Florida PickUp
- Florida Baker
- Florida Reefer
- Florida Max Traffic
- Florida Ambulance
- Florida Funeral
- Skala Poly