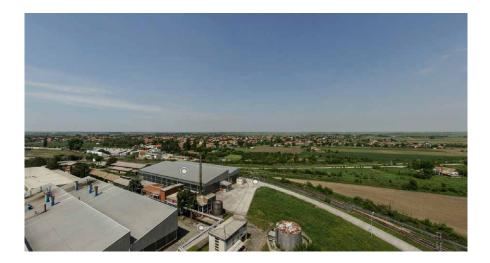

# Zastava Special Cars LLC Sombor



# **General Information**

| Full legal name       | Zastava Special Cars LLC Sombor |
|-----------------------|---------------------------------|
| Address               | No. 86 Konjoviceva Street       |
| Identification Number | 08234477                        |
| Core activity         | Manufacture of motor vehicles   |
| Foundation Year       | 1970                            |
| Number of Employees   | 6                               |



# **Capital structure (in%)**

| Development fund       | 9.71 %  |
|------------------------|---------|
| Parent company capital | 89.52 % |
| Others                 | 0.77 %  |

# **General Information**





## **Distance form the Company to:**

| Belgrade        | 200 km |
|-----------------|--------|
| Regional Center | 85 km  |
| Main road       | 60 km  |
| Port            | 200 km |
| Railway         | 0 km   |



# Location





Pan-European Transport Corridors

The City of Sombor is located in the northwest corner of Serbia between european corridors 7 and 10. Extensive network of local and regional roads and railway tracks connects these two corridors through Sombor and its surroundings. International port and customs services are located on the Danube river in Bezdan, just 25