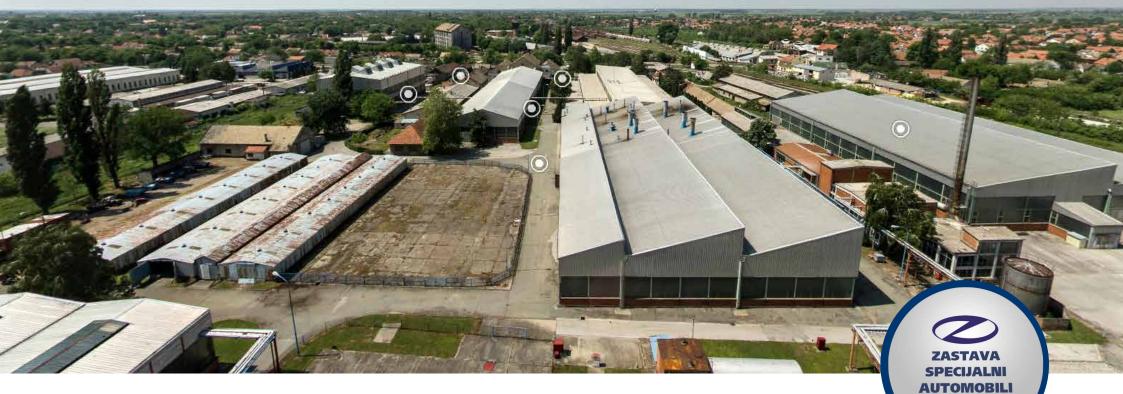

# Zastava Special Cars LLC Sombor



# **General Information**

| Full legal name       | Zastava Special Cars LLC Sombor |
|-----------------------|---------------------------------|
| Address               | No. 86 Konjoviceva Street       |
| Identification Number | 08234477                        |
| Core activity         | Manufacture of motor vehicles   |
| Foundation Year       | 1970                            |
| Number of Employees   | 6                               |



# **Capital structure (in%)**

| Development fund       | 9.71 %  |
|------------------------|---------|
| Parent company capital | 89.52 % |
| Others                 | 0.77 %  |

# **General Information**





## **Distance form the Company to:**

| Belgrade        | 200 km |
|-----------------|--------|
| Re