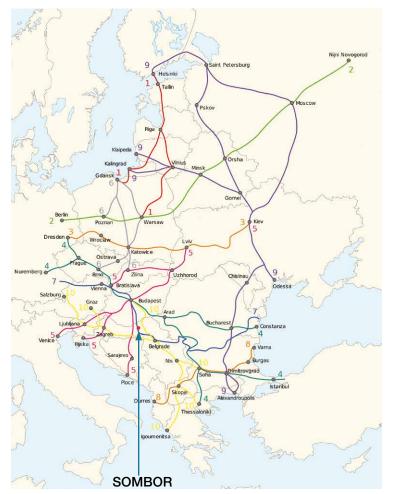

# Location

Pan-European Transport Corridors

The City of Sombor is located in the northwest corner of Serbia between european corridors 7 and 10. Extensive network of local and regional roads and railway tracks connects these two corridors through Sombor and its surroundings. International port and customs services are located on the Danube river in Bezdan, just 25km from the center of the city. Sombor has several border crossings and lies 28km from Hungary and 25km from Croatia.

Sombor has a great potential of becoming one of the most important commercial and transportation hubs in Serbia and in the wider region as well. Being mostly agriculture environment, companies positioned in Sombor could be able to produce a variety of healthy and organic food products and transport them to the whole of Europe in no more than 24 hours.