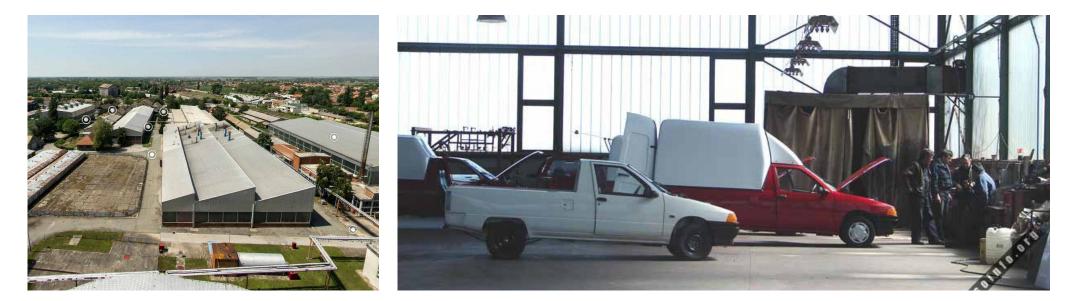

# Long tradition and expertise

The first steps in the development of automobile industry of Vojvodina and Sombor started by investing in the old product line. It was built in 1970 and the 170 employees who started production had two types of delivery vehicles, each having a capacity of 600 pounds, in cooperation with Crvena zastava. On the basis of the constitution, the collective then becomes one of the 35 parts of the Institute Crvena zastava.

Seven new types of commercial vehicles were produced, including the then 'new luxury vehicle' 430 - {K} - called Luxe kombi van, and it also established a cooperation with a number of subcontractors such as 21 MAY from Belgrade, TIGER from Pirot, ISKRA from Kranj and others.

### **FLORIDA**

- Florida PickUp
- Florida Baker
- Florida Reefer
- Florida Max Traffic
- Florida Ambulance
- Florida Funeral
- Skala Poly