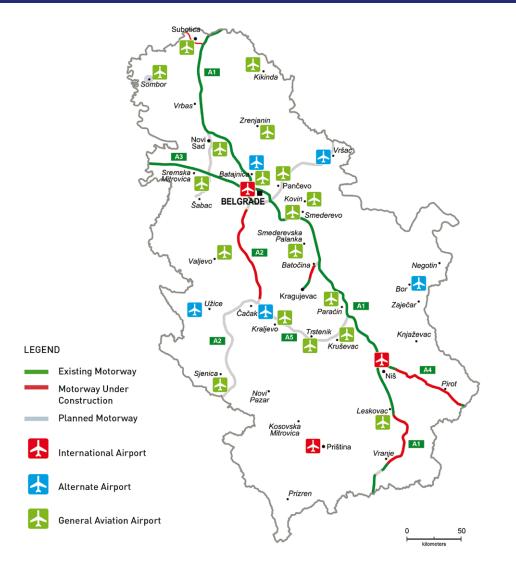

# Location

Pan-European Transport Corridors

The City of Sombor is located in the northwest corner of Serbia between european corridors 7 and 10. Extensive network of local and regional roads and railway tracks connects these two corridors through Sombor and its surroundings. International port and customs services are located on the Danube river in Bezdan, just 25km from the center of the city. Sombor has several border crossings and lies 28km from Hungary and 25km from Croatia.

Sombor has a great potential of becoming one of the most important commercial and transportation hubs in Serbia and in the wider region as well. Being mostly agriculture environment, companies positioned in Sombor could be able to produce a variety of healthy and organic food products and transport them to the whole of Europe in no more than 24 hours.