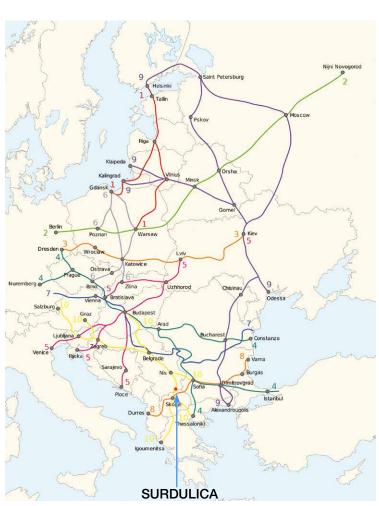

## Location

Pan-European Transport Corridors

Geografical location of ZASTAVA PES JSC Surdulica is of strategic importance in the market area of soughteaste Europe and provides oportunity for intensive bussines cooperation. Surdulica is a town and municipality situated in the southeast of Serbia away from 350 km from Belgrade.