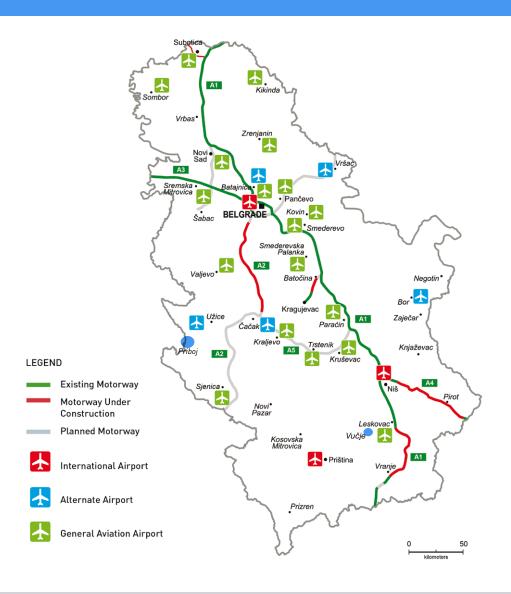

## Advantages of Investing in Serbia

Favorable geographic position, owing to which any shipment can reach any location in Europe within 24 hours

Highly educated and cheap labor force

Restructured and stable financial system

Simple procedures for a company start-up and registration

Simple procedures for foreign trade transactions and foreign investments

Several free trade agreements have been signed, ensuring supply of goods to nearly 800 million consumers:

- In March 2012 Serbia was granted the candidates status by the EC
- CEFTA
- Agreement with the EFTA members
- Autonomous trade preferences granted by the EU in December 2000, and implementation of the Interim Trade Agreement with the EU started in February 2010
- Agreement with the Russian Federation, Belarus and Kazakhstan
- Agreement with Turkey