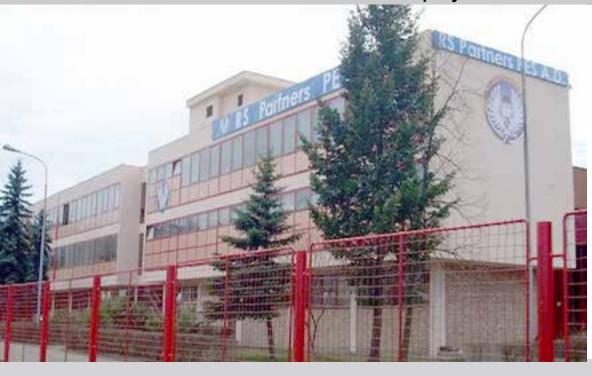

# **General Information**

| Full legal name       | ZASTAVA PES JSC Surdulica                                             |
|-----------------------|-----------------------------------------------------------------------|
| Address               | Belo Polje Surdulica                                                  |
| Identification Number | 07630867                                                              |
| Core activity         | Manufacture of electrical and electronic equipment for motor vehicles |
| Foundation Year       | 1991                                                                  |
| Number of Employees   | 138                                                                   |

## Location

Pan-European Transport Corridors

Geografical location of ZASTAVA PES JSC Surdulica is of strategic importance in the market area of soughteaste Europe and provides oportunity for intensive bussines cooperation. Surdulica is a town and municipality situated in the southeast of Serbia away from 350 km from Belgrade.