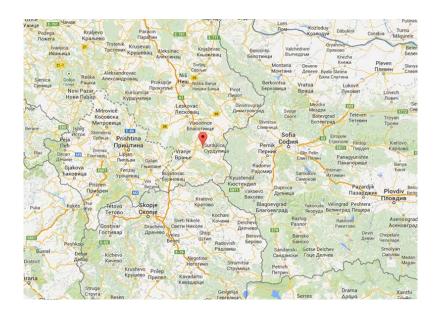

## Location

Pan-European Transport Corridors

Geografical location of ZASTAVA PES JSC Surdulica is of strategic importance in the market area of soughteaste Europe and provides oportunity for intensive bussines cooperation. Surdulica is a town and municipality situated in the southeast of Serbia away from 350 km from Belgrade.