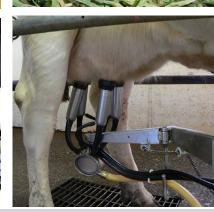

### **Tradition**

Socially agricultural companies VOJVODINA Starcevo is the company with a long tradition in agriculture.

On the farm enterprise VOJVODINA, with 450 milking cows, annually produces about three million liters of milk. This farm is among the largest suppliers of milk Dairy Pancevo, where daily delivery of 10,000 liters of milk.

#### **STRENGTHS:**

Own agricultural land (582 ha), cow farm - daily delivery of milk about 5,000 liters of milk, the monthly payment, the complete cycle of production.