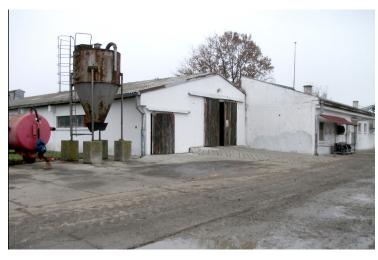

## Land/Buildings

The company owns agricultural land in amount of 582 ha 81 are 76 m2. Also, company uses other state-owned land in amount of 35 ha 8 a (land under the buildings owns by the company).