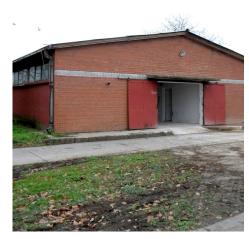

## Land/Buildings

The company owns agricultural land in amount of 582 ha 81 are 76 m2. Also, company uses other state-owned land in amount of 35 ha 8 a (land under the buildings owns by the company).