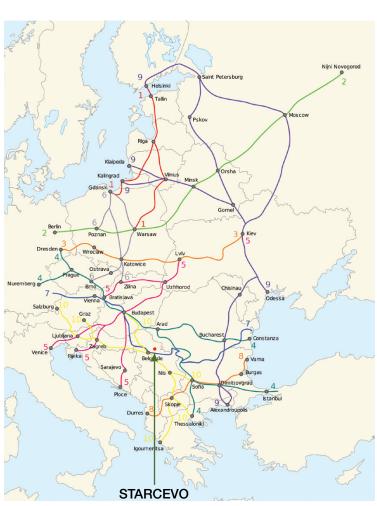

### Location

Pan-European Transport Corridors

Geografical location of JOINT STOCK COMPANY VOJVODINA, Starčevo is of strategic importance in the market area of soughteaste Europe and provides oportunity for intensive bussines cooperation. Starčevo is located in the Pančevo municipality, in the South Banat District of Serbia. It is situated in the Autonomous Province of Vojvodina.