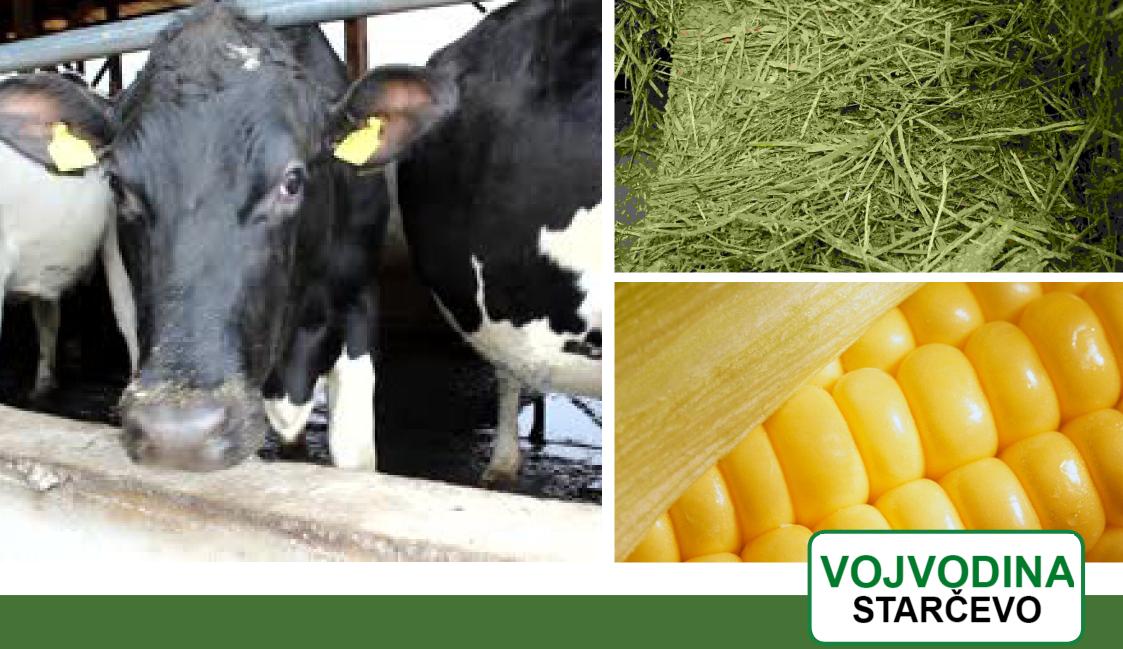

### **Tradition**

Socially agricultural companies VOJVODINA Starcevo is the company with a long tradition in agriculture.

On the farm enterprise VOJVODINA, with 450 milking cows, annually produces about three million liters of milk. This farm is among the largest suppliers of milk Dairy Pancevo, where daily delivery of 10,000 liters of milk.

On a farm in Starcevo grown the beef cattle, and in the production of calf heifers is known throughout the country. Cattle on this farm is paid special attention, and did not notice any disease. Also, VOJVODINA Starcevo produces a complete animal feed.

## Product portfolio

- Hay Equipment
- Cow's milk

Alfalfa hay

• Silage

• Straw

- Corn silage grain
- The seeds of alfalfa