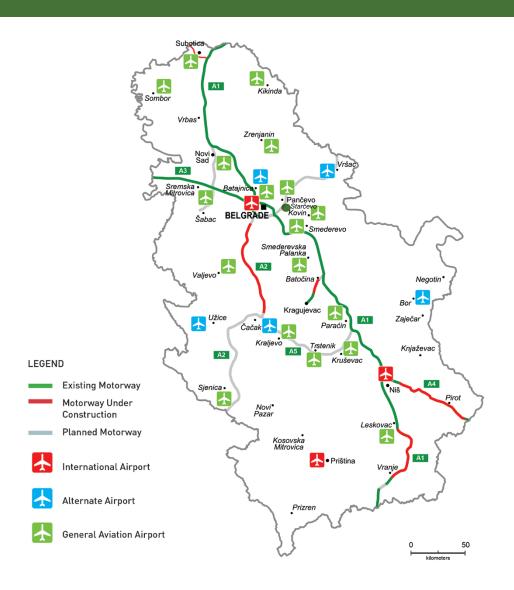

### Location

Pan-European Transport Corridors

Geografical location of JOINT STOCK COMPANY VOJVODINA, Starčevo is of strategic importance in the market area of soughteaste Europe and provides oportunity for intensive bussines cooperation. Starčevo is located in the Pančevo municipality, in the South Banat District of Serbia. It is situated in the Autonomous Province of Vojvodina.

## Advantages of Investing in Serbia

Favorable geographic position, owing to which any shipment can reach any location in Europe within 24 hours

Highly educated and cheap labor force

Restructured and stable financial system