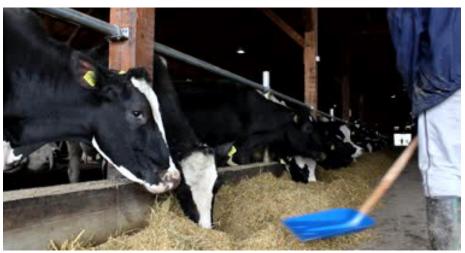

### **Tradition**

Socially agricultural companies VOJVODINA Starcevo is the company with a long tradition in agriculture.

On the farm enterprise VOJVODINA, with 450 milking cows, annually produces about three million liters of milk. This farm is among the largest suppliers of milk Dairy Pancevo, where daily delivery of 10,000 liters of milk.

On a farm in Starcevo grown the beef cattle, and in the production of calf heifers is known throughout the country. Cattle on this farm is paid special attention, and did not notice any disease. Also, VOJVODINA Starcevo produces a complete animal feed.