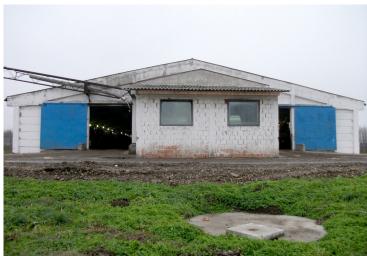

## Land/Buildings

The company owns agricultural land in amount of 582 ha 81 are 76 m2. Also, company uses other state-owned land in amount of 35 ha 8 a (land under the buildings owns by the company).