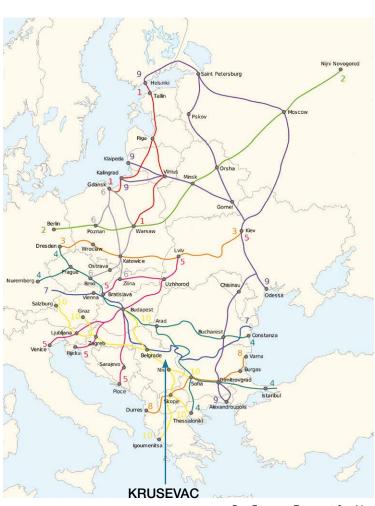

## Location

Pan-European Transport Corridors

Geografical location of TRAYAL CORPORATION JSC KRUŠEVAC is of strategic importance in the market area of soughteaste Europe and provides oportunity for intensive bussines cooperation.