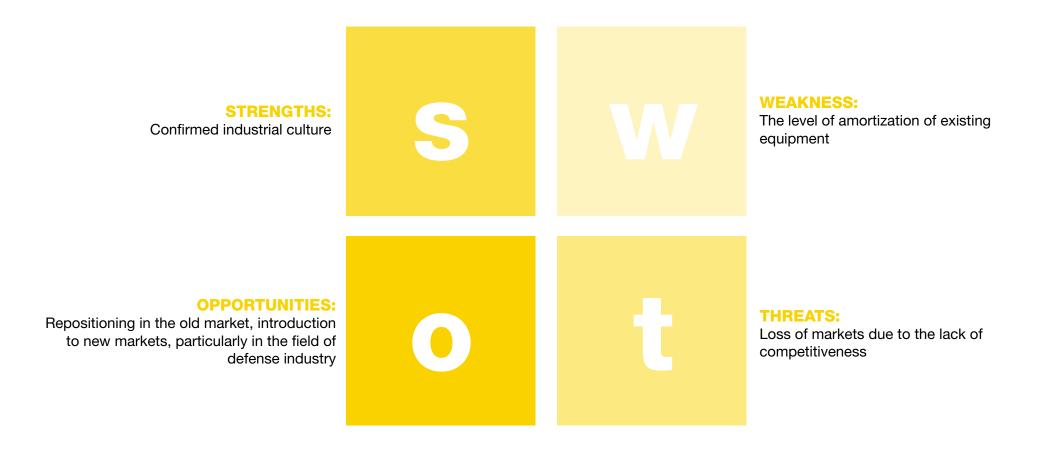

-----|------------|------------|
|                    | 31/12/2011 31/12/2012 31/12/20 |            |            |
| CURRENT ASSETS     | 62.431.812                     | 57.439.118 | 30.469.252 |
| NON-CURRENT ASSETS | 67.028.657                     | 52.487.909 | 51.885.697 |





- A) Information contain in this document is based on the data reciev ed from the company, and as such has not been veryfied by the Privatization Agency. Accordingly, the Privatization Agency shall have no liability with respect to the accuracy and validity of the information contained here in.
- B) Pursuant to the law, enterprises from the Republic of Serbia were obliged as of 2004 to prepare Financial Statements in accordance with the International Standards of Financial Reports (ISFR).

# **SWOT Analysys**



## Advantages of Investing in Serbia



Favorable geographic position, owing to which any shipment can reach any location in Europe within 24 hours

Highly educated and cheap labor force

Restructured and stable financial system

Simple procedures for a company start-up and registration

Simple procedures for foreign trade transactions and foreign investments

Several free trade agreements have been signed, ensuring supply of goods to nearly 800 million consumers:

- In March 2012 Serbia was granted the candidates status by the EC
- CEFTA
- Agreement with the EFTA members
- Autonomous trade preferences granted by the EU in December 2000, and implementation of the Interim Trade Agreement with the EU started in February 2010
- Agreement with the Russian Federation, Belarus and Kazakhstan
-