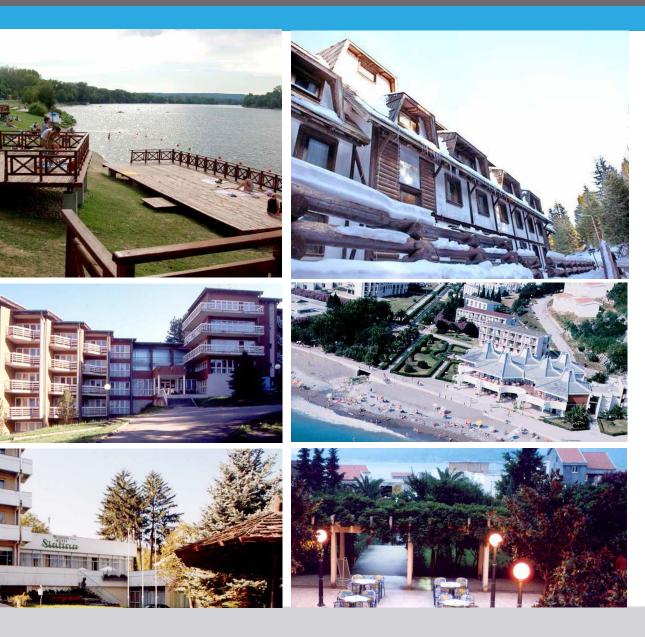

RECREATOURS is composed of hotels in Serbia and Montenegro, with a capacity of 4300 beds. RECREATOURS have offices in several cities in Serbia,Belgrade, Novi Sad, Nis and Valjevo. Also, RECREATOURS covered by a commercial service in the field on the Serbian and Montenegrin market.

In Serbia within the company has hotels Olga Dedijer Kopaonik, Silver Lake in the Veliko Gradiste, Hotel Panorama in the Zlatar, Slatina and Borjak in Vrnjacka Spa.

#### HOTEL OLGA DEDIJER

Kopaonik is located in the central part of Serbia at 270 km from Belgrade. Outstanding natural beauty and favorable climate make Kopaonik attractive for recreation throughout the year. HOTEL OLGA DEDIJER is located in the central tourist area. The hotel has capacity of 256 beds, restaurant with 300 seats, cocktail and snack bar, disco and a gym.

#### SREBRNO JEZERO RESORT

Silver Lake is located 120 km from Belgrade near the Veloko Gradiste. The lake was created by damming the Danube estuary. It is 14 km wide 200 to 300 meters. SILVER LAKE RESORT is built on the shore of the lake. It has 70 beds in a central facility with 180 beds in the annex of Konak. The rooms have two and three beds with bathroom. The building has several restaurant halls, a TV room and others.

#### HOTEL PANORAMA

PANDR

The mountain of Zlatar, with its larch and birch forests and green pastures, is an exceptional place for rest and recreation. Hotel "Panorama" \*\* is located in one of the clearings of Zlatar, 2 km from the town of Nova Varos.

The hotel has 230 beds in double and triple-bed rooms with bathroom. The hotel has a restaurant, a conference room, an indoor pool, and a gym .Next to the hotel are multifunctional sports facilities, and 200 m from the hotel there is ski lift with the 800 m long skiing path.

#### **TOURIST RESORT BORJAK**

Tourist resort Borjak located in Vrnjacka spa, near mineral springs. The resort has 240 beds in double and triple rooms with private bath. In addition to hotel accommodation in 7 villa is situated 200 more beds. The resort has several lounges for guests living room, tv and chess hall, gym, table tennis, volleyball, sports and health paths. Near the village there is a large Olympic swimming pool.

#### **RESORT SLATINA**

Resort in Slatina set in a beautiful park in Vrnjacka spa, near the mineral springs Slatina. It has 90 beds in double and triple rooms with private bath, two restaurant halls, TV room and gym. With the building there is a field for sports.