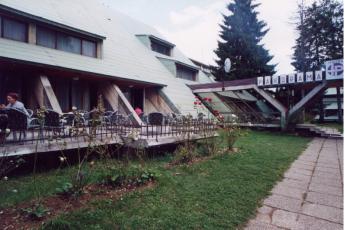

#### HOTEL PANORAMA

PANDR

The mountain of Zlatar, with its larch and birch forests and green pastures, is an exceptional place for rest and recreation. Hotel "Panorama" \*\* is located in one of the clearings of Zlatar, 2 km from the town of Nova Varos.

The hotel has 230 beds in double and triple-bed rooms with bathroom. The hotel has a restaurant, a conference room, an indoor pool, and a gym .Next to the hotel are multifunctional sports facilities, and 200 m from the hotel there is ski lift with the 800 m long skiing path.