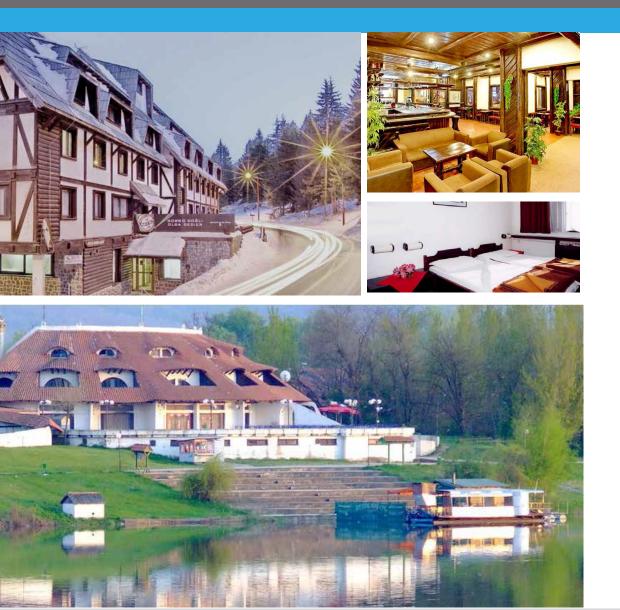

In Montenegro, in the possession of a RECREATOURS are hotel Sumadija in Rafailovici and tourist resort in Pearl Beach Canj.

#### HOTEL SUMADIJA

SUMADIJA Hotel is located in Rafilovići, in Montenegro, under the main road, about 100m from the beach. The hotel has 300 beds in 1/2 and 1/3 rooms with bathroom, restaurants, pubs, pizzerias, pastry shop, flower garden and small sports fields.

#### **TOURIST RESORT PEARL BEACH**

TOURIST RESORT PEARL BEACH is located between Petrovac and Sutomore. Canjska bay, where is this resort has is one of the most beautiful beaches on the Montenegrin coast. The village has about 2500 beds with over 900 rooms in hotels, annexes and bungalows. Rooms are double and triple rooms, a bathroom and a terrace. The resort has three restaurants with over 1200 seats, summer garden and terrace, cocktail and coffee bars, pastry shops and others. Also, Canj is suitable for hosting major sporting events because it has more paved sports field.