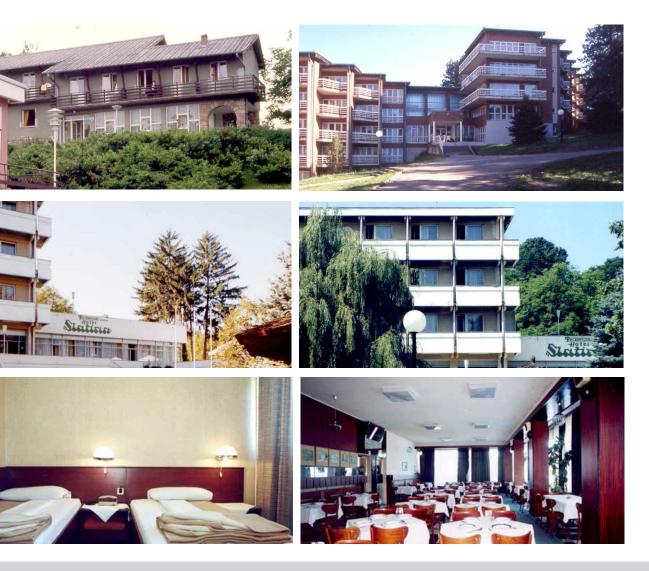

#### **RESORT SLATINA**

Resort in Slatina set in a beautiful park in Vrnjacka spa, near the mineral springs Slatina. It has 90 beds in double and triple rooms with private bath, two restaurant halls, TV room and gym. With the building there is a field for sports.

#### **TOURIST RESORT BORJAK**

Tourist resort Borjak located in Vrnjacka spa, near mineral springs. The resort has 240 beds in double and triple rooms with private bath. In addition to hotel accommodation in 7 villa is situated 200 more beds. The resort has several lounges for guests living room, tv and chess hall, gym, table tennis, volleyball, sports and health paths. Near the village there is a large Olympic swimming pool.