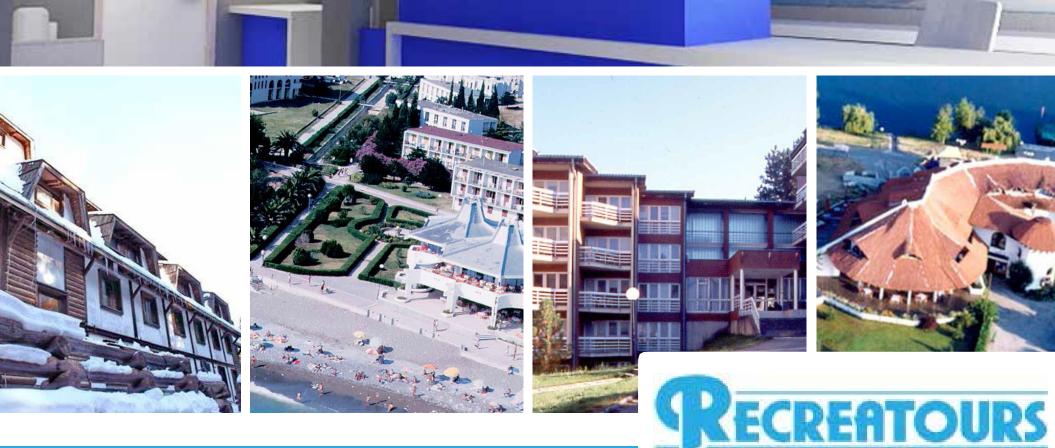

RECREATOURS is composed of hotels in Serbia and Montenegro, with a capacity of 4300 beds. RECREATOURS have offices in several cities in Serbia,Belgrade, Novi Sad, Nis and Valjevo. Also, RECREATOURS covered by a commercial service in the field on the Serbian and Montenegrin market.

In Serbia within the company has hotels Olga Dedijer Kopaonik, Silver Lake in the Veliko Gradiste, Hotel Panorama in the Zlatar, Slatina and Borjak in Vrnjacka Spa.

#### HOTEL OLGA DEDIJER

Kopaonik is located in the central part of Serbia at 270 km from Belgrade. Outstanding natural beauty and favorable climate make Kopaonik attractive for recreation throughout the year. HOTEL OLGA DEDIJER is located in the central tourist area. The hotel has capacity of 256 beds, restaurant with 300 seats, cocktail and snack bar, disco and a gym.

#### SREBRNO JEZERO RESORT

Silver Lake is located 120 km from Belgrade near the Veloko Gradiste. The lake was created by damming the Danube estuary. It is 14 km wide 200 to 300 meters. SILVER LAKE RESORT is built on the shore of the lake. It has 70 beds in a central facility with 180 beds in the annex of Konak. The rooms have two and three beds with bathroom. The building has several restaurant halls, a TV room and others.

#### HOTEL PANORAMA

PANDR

The mountain of Zlatar, with its larch and birch forests and green pastures, is an exceptional place for rest and recreation. Hotel "Panorama" \*\* is located in one of the clearings of Zlatar, 2 km from the town of Nova Varos.

In Montenegro, in the possession of a RECREATOURS are hotel Sumadija in Rafailovici and tourist resort in Pearl Beach Canj.

#### HOTEL SUMADIJA

SUMADIJA Hotel is located in Rafilovići, in Montenegro, under the main road, about 100m from the beach. The hotel has 300 beds in 1/2 and 1/3 rooms with bathroom, restaurants, pubs, pizzerias, pastry shop, flower garden and small sports fields.

#### **TOURIST RESORT PEARL BEACH**

TOURIST RESORT PEARL BEACH is located between Petrovac and Sutomore. Canjska bay, where is this resort has is one of the most beautiful beaches on the Montenegrin coast. The village has about 2500 beds with over 900 rooms in hotels, annexes and bungalows. Rooms are double and triple rooms, a bathroom and a terrace. The resort has three restaurants with over 1200 seats, summer garden and terrace, cocktail and coffee bars, pastry shops and others. Also, Canj is suitable for hosting major sporting events because it has more paved sports field.