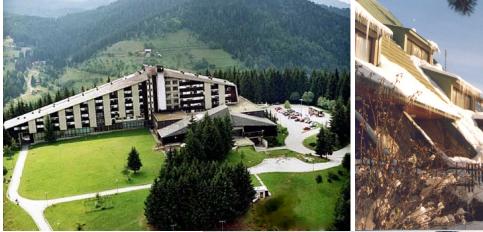

#### HOTEL OLGA DEDIJER

Kopaonik is located in the central part of Serbia at 270 km from Belgrade. Outstanding natural beauty and favorable climate make Kopaonik attractive for recreation throughout the year. HOTEL OLGA DEDIJER is located in the central tourist area. The hotel has capacity of 256 beds, restaurant with 300 seats, cocktail and snack bar, disco and a gym.