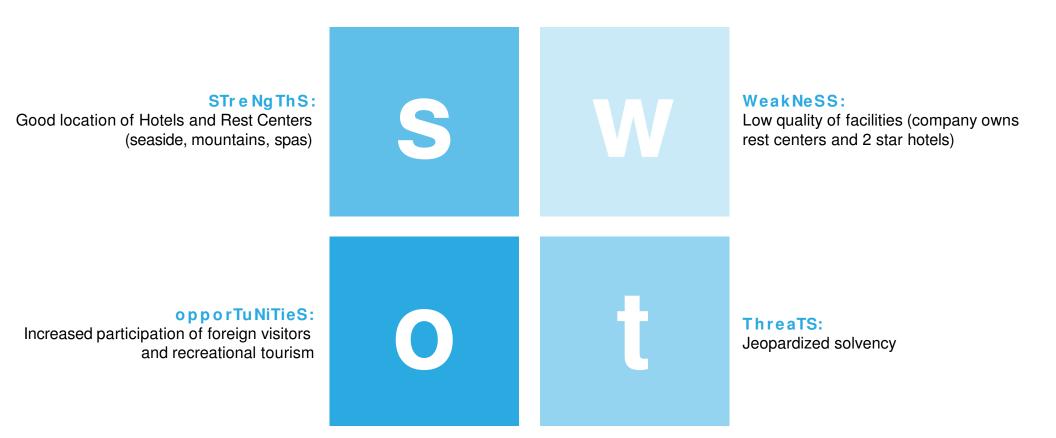

| 31/12/2012 | 31/12/2013 |
| CURRENT ASSETS     | 1.065.587    | 1.188.006  | 1.281.161  |
| FIXED ASSETS       | 41.333.847   | 37.360.706 | 35.863.169 |
| TOTAL EQUITY       | 38.591.870   | 34.702.102 | 33.130.831 |
| OPERATING REVENUES | 4.094.594    | 4.226.708  | 3.565.104  |



- A) Information contain in this document is based on the data reciev ed from the company, and as such has not been veryfied by the Privatization Agency. Accordingly, the Privatization Agency shall have no liability with respect to the accuracy and validity of the information contained here in.
- B) Pursuant to the law, enterprises from the Republic of Serbia were obliged as of 2004 to prepare Financial Statements in accordance with the International Standards of Financial Reports (ISFR).

## SWOT Analysys



### Advantages of Investing in Serbia



Favorable geographic position, owing to which any shipment can reach any location in Europe within 24 hours

Highly educated and cheap labor force

Restructured and stable financial system

Simple procedures for a company start–up and registration Simple procedures for foreign trade transactions and foreign investments Several free trade agreements have been signed, ensuring supply of goods to nearly 800 million consumers:

- In March 2012 Serbia was granted the candidates status by the EC
- CEFTA
- Agreement with the EFTA members
- Autonomous trade preferences granted by the EU in December 2000, and implementation of the Interim Trade Agreement with the EU started in February 2010
- Agreement with the Russian Federation, Belarus and Kazakhstan
-