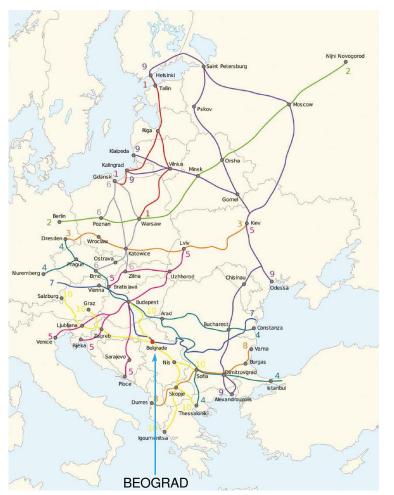

### Location

Pan-European Transport Corridors

Travel agency RECREATOURS are located in downtown Belgrade, the business, commercial and administrative part of the town.

RECREATOURS have offices in several cities in Serbia, in Belgrade, Novi Sad, Nis and Valjevo. Also, RECREATOURS covered by a com- mercial service in the field on the Serbian and Montenegrin market.