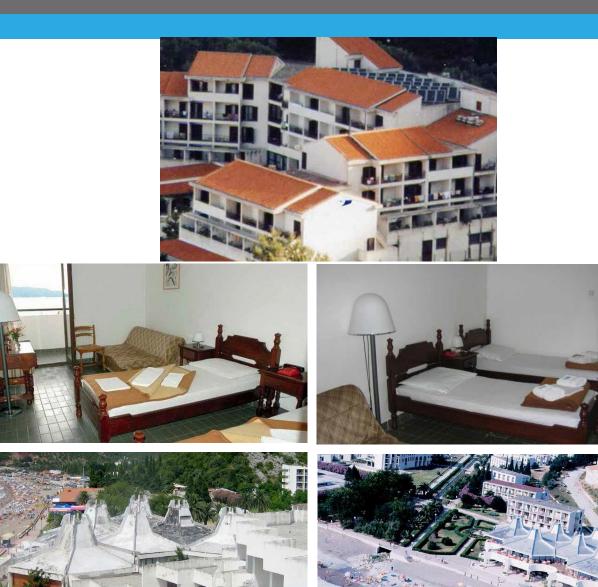

#### **TOURIST RESORT PEARL BEACH**

TOURIST RESORT PEARL BEACH is located between Petrovac and Sutomore. Canjska bay, where is this resort has is one of the most beautiful beaches on the Montenegrin coast. The village has about 2500 beds with over 900 rooms in hotels, annexes and bungalows. Rooms are double and triple rooms, a bathroom and a terrace. The resort has three restaurants with over 1200 seats, summer garden and terrace, cocktail and coffee bars, pastry shops and others. Also, Canj is suitable for hosting major sporting events because it has more paved sports field.

#### HOTEL SUMADIJA

SUMADIJA Hotel is located in Rafilovići, in Montenegro, under the main road, about 100m from the beach. The hotel has 300 beds in 1/2 and 1/3 rooms with bathroom, restaurants, pubs, pizzerias, pastry shop, flower garden and small sports fields.