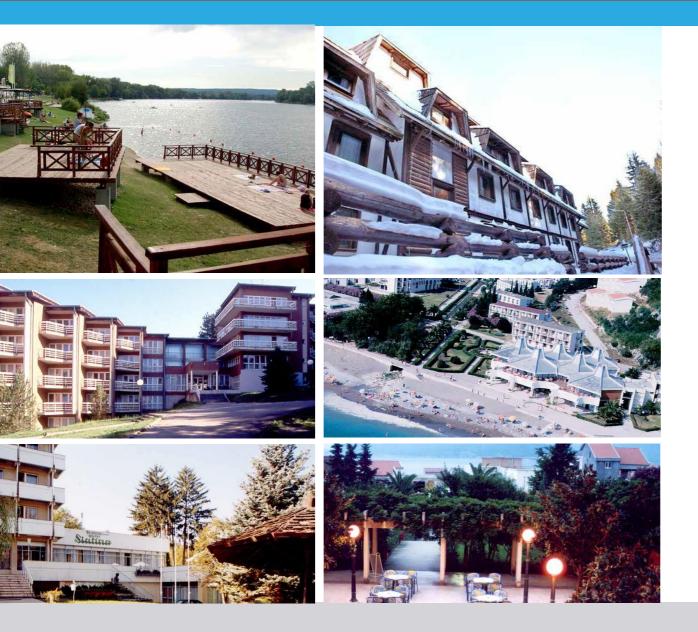

### Facilities

In Serbia within the company has hotels Olga Dedijer Kopaonik, Silver Lake in the Veliko Gradiste, Slatina and Borjak in Vrnjacka Spa.

#### SREBRNO JEZERO RESORT

Silver Lake is located 120 km from Belgrade near the Veloko Gradiste. The lake was created by damming the Danube estuary. It is 14 km wide 200 to 300 meters. SILVER LAKE RESORT is built on the shore of the lake. It has 70 beds in a central facility with 180 beds in the annex of Konak. The rooms have two and three beds with bathroom. The building has several restaurant halls, a TV room and others.

#### **TOURIST RESORT BORJAK**

Tourist resort Borjak located in Vrnjacka spa, near mineral springs. The resort has 240 beds in double and triple rooms with private bath. In addition to hotel accommodation in 7 villa is situated 200 more beds. The resort has several lounges for guests living room, tv and chess hall, gym, table tennis, volleyball, sports and health paths. Near the village there is a large Olympic swimming pool.

#### **RESORT SLATINA**

Resort in Slatina set in a beautiful park in Vrnjacka spa, near the mineral springs Slatina. It has 90 beds in double and triple rooms with private bath, two restaurant halls, TV room and gym. With the building there is a field for sports.