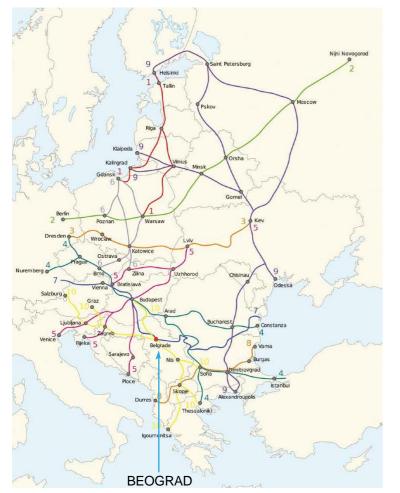

-------------------------------|
| Address               | No. 41 Bulevar Vojvode Mišića, Belgrade |
| Identification Number | 06515037                                |
| Core activity         | Hotels and similar accomodation         |
| Foundation Year       | 1993                                    |
| Number of Employees   | 115                                     |



### **Capital structure (in%)**

| Socially-owned     | 5.80  |
|--------------------|-------|
| Republic of Serbia | 27,74 |
| Others             | 66.46 |

### **General Information**





#### **Distance form the Company to:**

| Belgrade        | 0 km   |
|-----------------|--------|
| Regional Center | 3 km   |
| Main road       | 0 km   |
| Port            | 2.5 km |
| Railway         | 3.5 km |



### Location





Travel agency RECREATOURS are located in downtown Belgrade, the business, commercial and administrative part of the town.

RECREATOURS have offices in several cities in Serbia, in Belgrade, Novi Sad, Nis, Valjevo, Jagodina and Trstenik. Also, RECREATOURS covered by a commercial service in the field on the Serbian and Montenegrin market.



Pan-European Transport Corridors

### Historical background





RECREATOURS was founded in 1953 as an organization for recreation workers. From the very beginning of its existence, the company is focused on the segment of the youth, workers' tourism, relatively, the program of rest and recreation. RECREATOURS is a member of YUTA on the first day of existence. The company has over 59 years continuously developed and adapted to market conditions.

### C