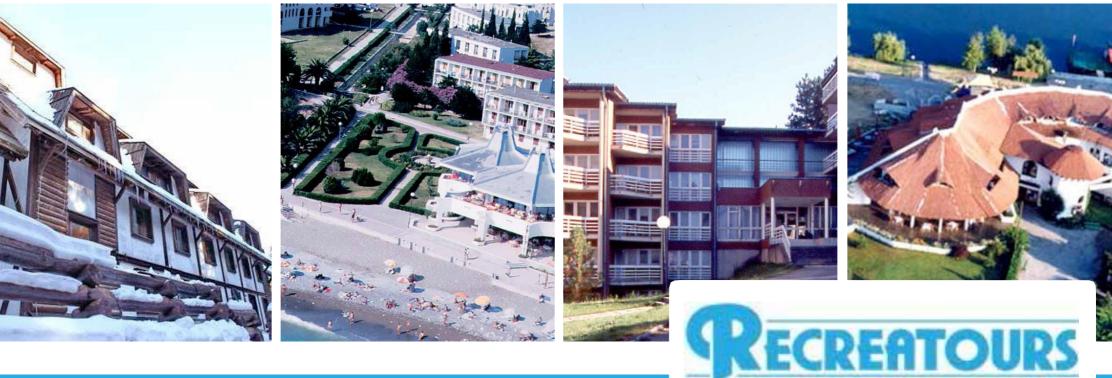

### Facilities

In Serbia within the company has hotels Olga Dedijer Kopaonik, Silver Lake in the Veliko Gradiste, Slatina and Borjak in Vrnjacka Spa.

#### HOTEL OLGA DEDIJER

Kopaonik is located in the central part of Serbia at 270 km from Belgrade. Outstanding natural beauty and favorable climate make Kopaonik attractive for recreation throughout the year. HOTEL OLGA DEDIJER is located in the central tourist area. The hotel has capacity of 256 beds, restaurant with 300 seats, cocktail and snack bar, disco and a gym.

#### SREBRNO JEZERO RESORT

Silver Lake is located 120 km from Belgrade near the Veloko Gradiste. The lake was created by damming the Danube estuary. It is 14 km wide 200 to 300 meters. SILVER LAKE RESORT is built on the shore of the lake. It has 70 beds in a central facility with 180 beds in the annex of Konak. The rooms have two and three beds with bathroom. The building has several restaurant halls, a TV room and others.

#### **TOURIST RESORT BORJAK**

Tourist resort Borjak located in Vrnjacka spa, near mineral springs. The resort has 240 beds in double and triple rooms with private bath. In addition to hotel accommodation in 7 villa is situated 200 more beds. The resort has several lounges for guests living room, tv and chess hall, gym, table tennis, volleyball, sports and health paths. Near the village there is a large Olympic swimming pool.

#### **RESORT SLATINA**

Resort in Slatina set in a beautiful park in Vrnjacka spa, near the mineral springs Slatina. It has 90 beds in double and triple rooms with private bath, two restaurant halls, TV room and gym. With the building there is a field for sports.

#### HOTEL SUMADIJA

SUMADIJA Hotel is located in Rafilovići, in Montenegro, under the main road, about 100m from the beach. The hotel has 300 beds in 1/2 and 1/3 rooms with bathroom, restaurants, pubs, pizzerias, pastry shop, flower garden and small sports fields.

#### TOURIST RESORT PEARL BEACH

TOURIST RESORT PEARL BEACH is located between Petrovac and Sutomore. Canjska bay, where is this resort has is one of the most beautiful beaches on the Montenegrin coast. The village has about 2500 beds with over 900 rooms in hotels, annexes and bungalows. Rooms are double and triple rooms, a bathroom and a terrace. The resort has three restaurants with over 1200 seats, summer garden and terrace, cocktail and coffee bars, pastry shops and others. Also, Canj is suitable for hosting major sporting events because it has more paved sports field.