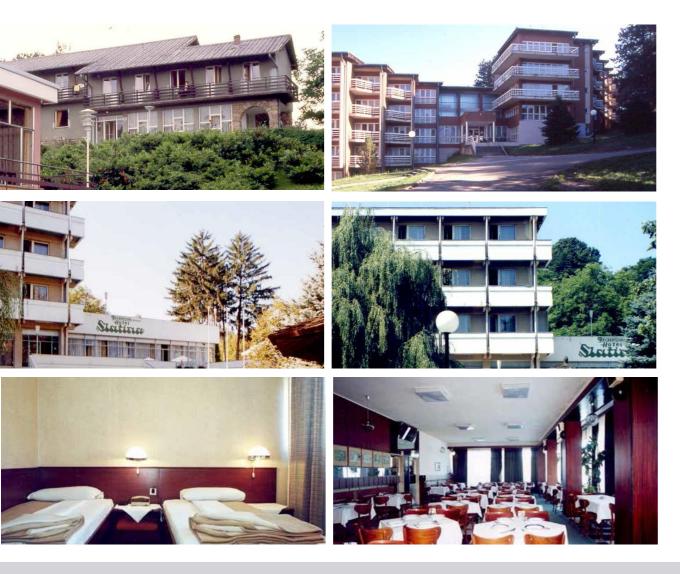

#### **RESORT SLATINA**

Resort in Slatina set in a beautiful park in Vrnjacka spa, near the mineral springs Slatina. It has 90 beds in double and triple rooms with private bath, two restaurant halls, TV room and gym. With the building there is a field for sports.

### Facilities

In Serbia within the company has hotels Olga Dedijer Kopaonik, Silver Lake in the Veliko Gradiste, Slatina and Borjak in Vrnjacka Spa.