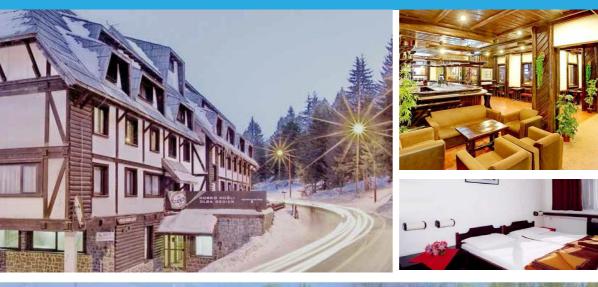

#### HOTEL OLGA DEDIJER

Kopaonik is located in the central part of Serbia at 270 km from Belgrade. Outstanding natural beauty and favorable climate make Kopaonik attractive for recreation throughout the year. HOTEL OLGA DEDIJER is located in the central tourist area. The hotel has capacity of 256 beds, restaurant with 300 seats, cocktail and snack bar, disco and a gym.