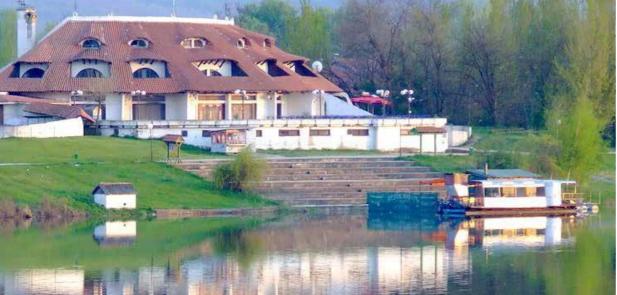

#### SREBRNO JEZERO RESORT

Silver Lake is located 120 km from Belgrade near the Veloko Gradiste. The lake was created by damming the Danube estuary. It is 14 km wide 200 to 300 meters. SILVER LAKE RESORT is built on the shore of the lake. It has 70 beds in a central facility with 180 beds in the annex of Konak. The rooms have two and three beds with bathroom. The building has several restaurant halls, a TV room and others.