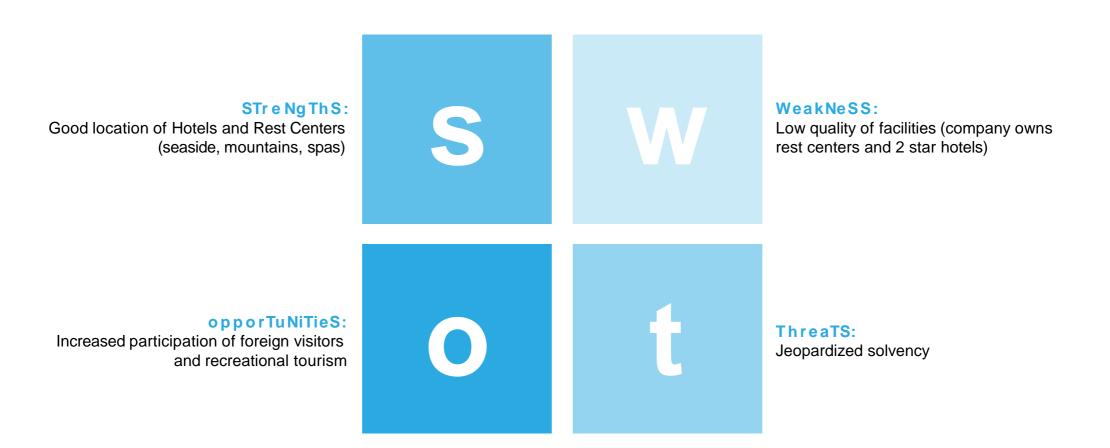

| 31/12/2013 |  |
| CURRENT ASSETS     | 1.065.587    | 1.188.006  | 1.281.161  |  |
| FIXED ASSETS       | 41.333.847   | 37.360.706 | 35.863.169 |  |
| TOTAL EQUITY       | 38.591.870   | 34.702.102 | 33.130.831 |  |
| OPERATING REVENUES | 4.094.594    | 4.226.708  | 3.565.104  |  |



A) Information contain in this document is based on the data reciev ed from the company, and as such has not been veryfied by the Privatization Agency. Accordingly, the Privatization Agency shall have no liability with respect to the accuracy and validity of the information contained here in.

B) Pursuant to the law, enterprises from the Republic of Serbia were obliged as of 2004 to prepare Financial Statements in accordance with the International Standards of Financial Reports (ISFR).

### SWOT Analysys



### Advantages of Investing in Serbia



Favorable geographic position, owing to which any shipment can reach any location in Europe within 24 hours

Highly educated and cheap labor force

Restructured and stable financial system

Simple procedures for a company start–up and registration Simple procedures for foreign trade transactions and foreign investments Several free trade agreements have been signed, ensuring supply of goods to nearly 800 million consumers:

- In March 2012 Serbia was granted the candidates status by the EC
- CEFTA
- Agreement with the EFTA members
- Autonomous trade preferences granted by the EU in December 2000, and implementation of the Interim Trade Agreement with the EU started in February 2010
- Agreement with the Russian Federation, Belarus and Kazakhstan
-