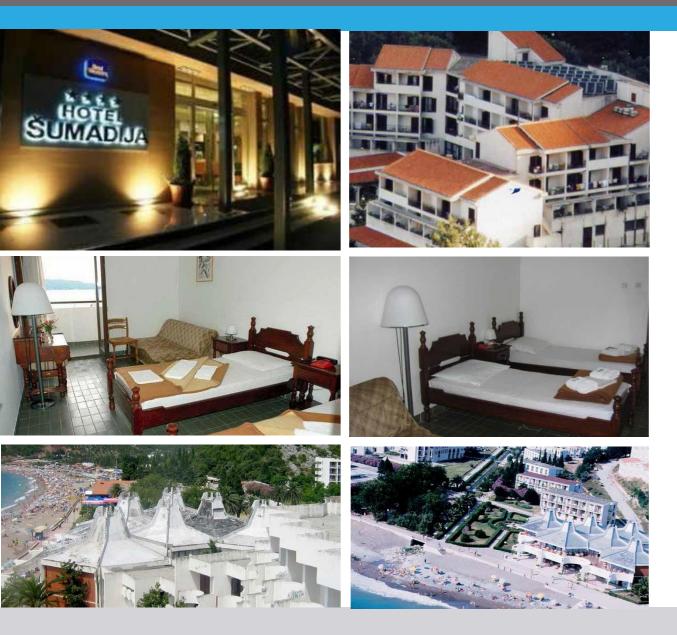

#### HOTEL SUMADIJA

SUMADIJA Hotel is located in Rafilovići, in Montenegro, under the main road, about 100m from the beach. The hotel has 300 beds in 1/2 and 1/3 rooms with bathroom, restaurants, pubs, pizzerias, pastry shop, flower garden and small sports fields.

#### TOURIST RESORT PEARL BEACH

TOURIST RESORT PEARL BEACH is located between Petrovac and Sutomore. Canjska bay, where is this resort has is one of the most beautiful beaches on the Montenegrin coast. The village has about 2500 beds with over 900 rooms in hotels, annexes and bungalows. Rooms are double and triple rooms, a bathroom and a terrace. The resort has three restaurants with over 1200 seats, summer garden and terrace, cocktail and coffee bars, pastry shops and others. Also, Canj is suitable for hosting major sporting events because it has more paved sports field.