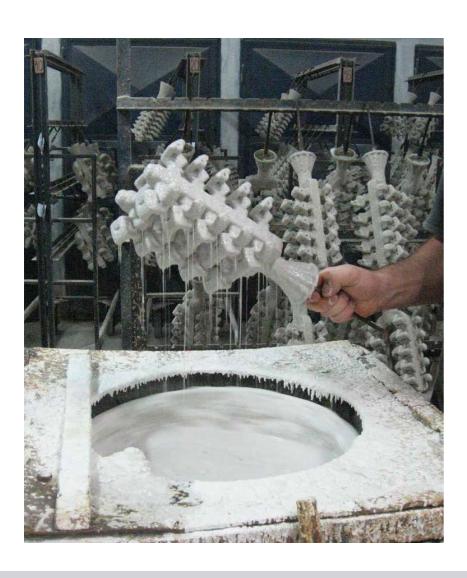

### Tradition and expertise

"POTISJE precise casting" AD Adi founded in 1966, has a long tradition in the production of castings investment casting process. Technology, precision castings poroizvode the castings with high technical characteristics with special emphasis on the quality of the surface of the parts and the realization of dimensional accuracy with the ability to create different configurations.

- Melting metal in induction furnaces guarantees uniform chemical composition of castings.
- Castings are made of steel, cast iron and copper alloys.
- WEIGHT assortment of parts from 0.3 to 2000 gr.

### Product portfolio

We produce castings of all quality alloys of iron (steel gray cast iron) and alloys of copper and guarantee the chemical composition

The castings obtained by this technology have a request for a minimal machining, only measures which are narrower than the tolerance casting tolerances specified VDG P 690 D2