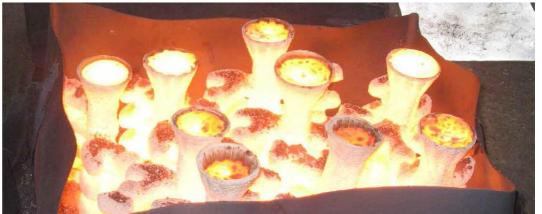

#### **Heat treatment**

Heat treatment is performed on the following types of materials:

- Carbon steels
- steel hardened
- steel for the improvement of the
- Tool steels
- · austenitic steels
- f erritic steels
- The aforementioned quality materials dictate and heat treatment