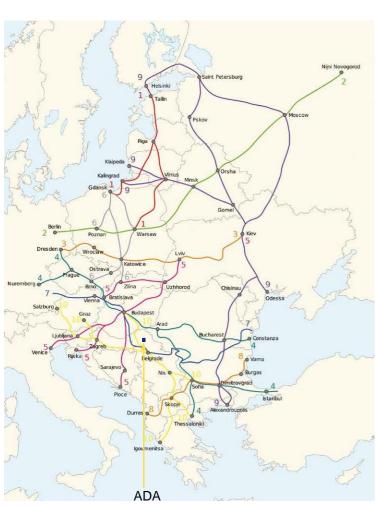

### Location

Pan-European Transport Corridors

Ada is a town and municipality in Serbia. It is situated near the river Tisa in Vojvodina province. Although the town is geographically located in Bačka, it is part of the North Banat District.