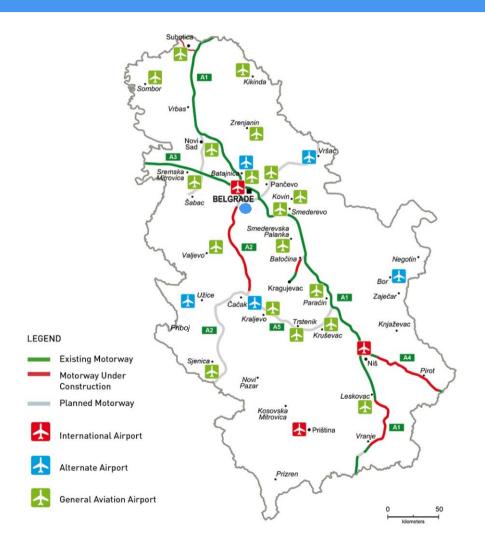

## Advantages of Investing in Serbia

Favorable geographic position, owing to which any shipment can reach any location in Europe within 24 hours

Highly educated and cheap labor force Restructured and stable financial system

Simple procedures for a company start-up and registration

Simple procedures for foreign trade transactions and foreign investments Several free trade agreements have been signed, ensuring supply of goods to nearly 800 million consumers:

- •In March 2012 Serbia was granted the candidates status by the EC
- •CEFTA
- Agreement with the EFTA members
- •Autonomous trade preferences granted by the EU in December 2000, and implementation of the Interim Trade Agreement with the EU started in February 2010
- •Agreement with the Russian Federation, Belarus and Kazakhstan
- Agreement with Turkey