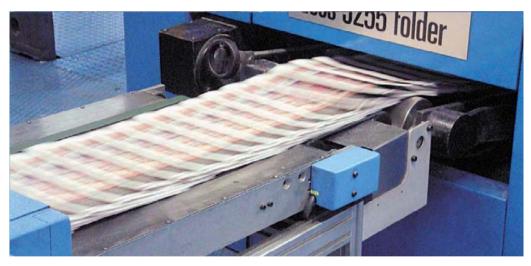

#### **PREPRESS**

Preparation of printing form is based on a digital PDF work process. Material releases can be sent to an FTP server or printing on some of the digital media The input format is PDF based on PDF / X-1a specification. His approval are checked upon admission (Enfocus PitStop Professional). Correct material enters the preparation procedures (electronic editing, proofing installation, CIP3 calibrated proof - proof, RIP. The plates are illuminated at Kodak thermal CTP devices. Preparation processes are compliant with the ISO 12647-2 standard. Devices and equipment used in manufacturing processes and control the quality of printing forms belong to the latest generation and ensure a high and consistent quality.

#### **PRINT**

The printing Policy AD are represented roto ACCIDENTAL and sheet-fed offset printing as well as heat set roto printing. Technological procedures are in compliance with the standard for offset printing 12647-2 and the process of certification. The process of printing using the latest equipment and methods to control the manufacturing process.