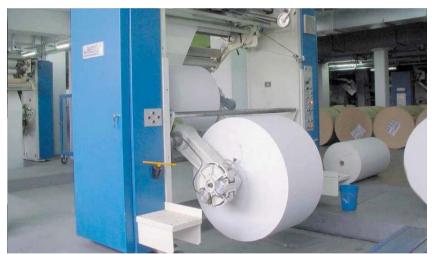

### Tehnology

#### **PRINT**

The printing Policy AD are represented roto ACCIDENTAL and sheet-fed offset printing as well as heat set roto printing. Technological procedures are in compliance with the standard for offset printing 12647-2 and the process of certification. The process of printing using the latest equipment and methods to control the manufacturing process.