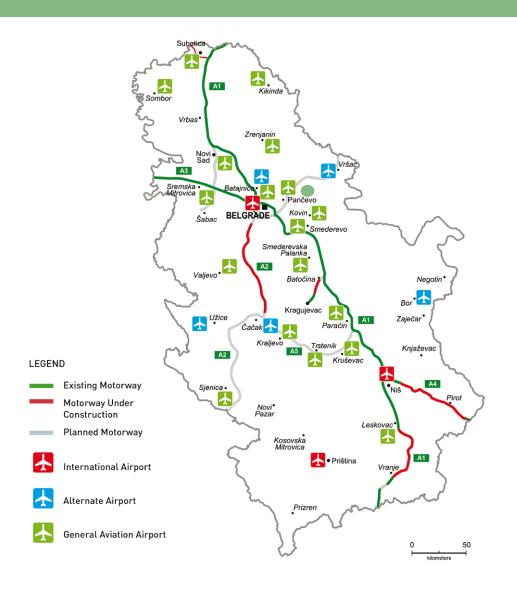

## Location

Pan-European Transport Corridors

Geografical location of JOINT STOCK AGRICULTURAL COMPANY OMOLJICA. Omoljica is of strategic importance in the market area of soughteaste Europe and provides oportunity for intensive bussines cooperation. Omoljica is situated in the Pančevo municipality, in the South Banat District, Vojvodina province.