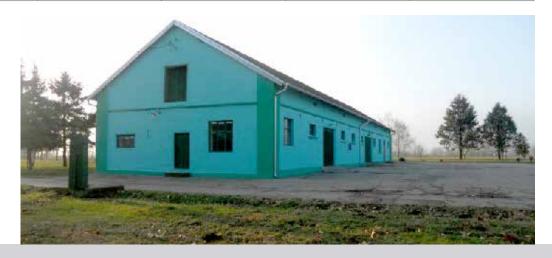

#### **Land / Buildings**

Agricultural land-ownership=1077.90,27 hectare Agricultural land-coownership=5.15,42 hectare Agricultural land-state ownerhip-lease=432.29,24 hectare

Buildings: Total surface=8.207 m2

# Land / Buildings