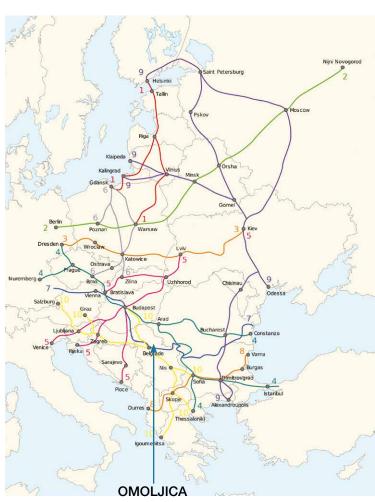

## Location

Pan-European Transport Corridors

Geografical location of JOINT STOCK AGRICULTURAL COMPANY OMOLJICA. Omoljica is of strategic importance in the market area of soughteaste Europe and provides oportunity for intensive bussines cooperation. Omoljica is situated in the Pančevo municipality, in the South Banat District, Vojvodina province.