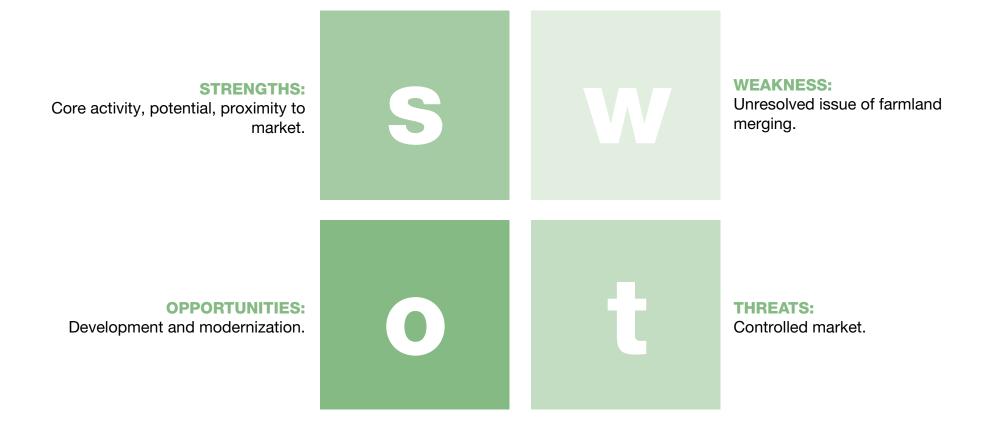

| 31/12/2011   | 31/12/2013 |             |  |
| CURRENT ASSETS           | 866.726      | 1.321.283  | 1.475.339   |  |
| FIXED ASSETS             | 3.355.667    | 2.945.489  | 12.484.585  |  |
| EQUITY/LOSS ABOVE EQUITY | +3.486.629   | +3.521.113 | +13.234.980 |  |



- A) Information contain in this document is based on the data reciev ed from the company, and as such has not been veryfied by the Privatization Agency. Accordingly, the Privatization Agency shall have no liability with respect to the accuracy and validity of the information contained here in.
- B) Pursuant to the law, enterprises from the Republic of Serbia were obliged as of 2004 to prepare Financial Statements in accordance with the International Standards of Financial Reports (ISFR).

# **SWOT Analysys**



# Advantages of Investing in Serbia



Favorable geographic position, owing to which any shipment can reach any location in Europe within 24 hours

Highly educated and cheap labor force

Restructured and stable financial system

Simple procedures for a company start-up and registration

Simple procedures for foreign trade transactions and foreign investments

Several free trade agreements have been signed, ensuring supply of goods to nearly 800 million consumers:

- In March 2012 Serbia was granted the candidates status by the EC
- CEFTA
- Agreement with the EFTA members
- Autonomous trade preferences granted by the EU in December 2000, and implementation of the Interim Trade Agreement with the EU started in February 2010
- Agreement with the Russian Federation, Belarus and Kazakhstan
-