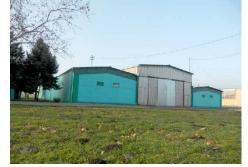

#### **Land / Buildings**

Agricultural land-ownership=1077.90,27 hectare Agricultural land-coownership=5.15,42 hectare Agricultural land-state ownerhip-lease=432.29,24 hectare

Buildings: Total surface=8.207 m2

# Land / Buildings