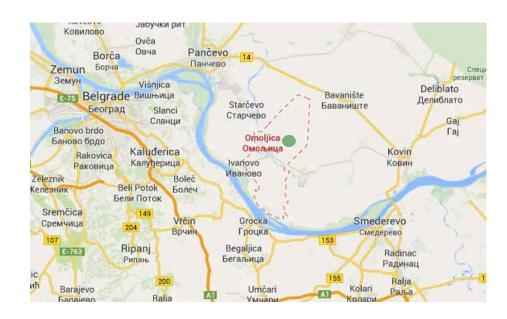

### **Distance form the Company to:**

| Belgrade        | 30 km |
|-----------------|-------|
| Regional Center | 15 km |
| Main road       | 0 km  |
| Port            | 13 km |
| Railway         | 13 km |

## Location

Pan-European Transport Corridors

Geografical location of JOINT STOCK AGRICULTURAL COMPANY OMOLJICA. Omoljica is of strategic importance in the market area of soughteaste Europe and provides oportunity for intensive bussines cooperation. Omoljica is situated in the Pančevo municipality, in the South Banat District, Vojvodina province.