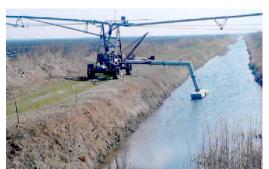

## **Tradition**

PD OMOLJICA JOINT STOCK COMPANY in restructuring is the legal successor of the company founded in 1954. The Company cultivates approximately1500ha of its own agricultural land and leased stateowned land. About 500ha of the total surface of the land are irrigated.