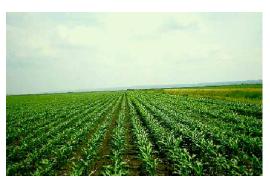

## **Tradition**

PD OMOLJICA JOINT STOCK COMPANY in restructuring is the legal successor of the company founded in 1954. The Company cultivates approximately1500ha of its own agricultural land and leased stateowned land. About 500ha of the total surface of the land are irrigated.

The Company produces maize, wheat, soy and sunflowers. Owing to the good location and internal reserves it has large growth potentials.

- 1954. Agricultural service and production cooperative Budućnost
- 1961. Agricultural cooperative Budućnost which consists of four business units
- 1970. Agricultural cooperative Budućnost together with its' business units is merged to Agricultural-Industrial Combine Tamiš from Pančevo
- 1975. Working Agricultural Organization Omoljica with solidary responsibility, which consists of OOUR farming, OOUR livestock breeding, OOUR for the cooperation with village, OOUR for the cooperation with village in Ivanovo
- 1979. Working Agricultural Organization Omoljica with unlimited solidary responsibility of basic organizations: OOUR Napredak with farming and livestock breeding, OOUR Budućnost for the cooperation with village, OOUR Dunav Ivanovo, Working community of joint ventures joins into SOUR PIK TAMIŠ from Pančevo
- •1989. Socially agricultural enterprise Omoljica with unlimited liability OOUR Dunav Ivanovo separates and operates independently.
- 1991. A joint stock company with mixed ownership in agricultural production Omoljica with unlimited liability from Omoljica.