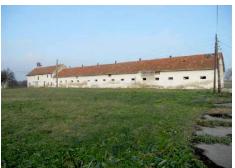

#### **Land / Buildings**

Agricultural land-ownership=1077.90,27 hectare Agricultural land-coownership=5.15,42 hectare Agricultural land-state ownerhip-lease=432.29,24 hectare

Buildings: Total surface=8.207 m2

# Land / Buildings