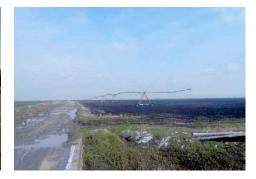

# **Production and Capacity**

#### **Capacity utilization**

| Machine (Duadrestian line)    | I locit | Installed conscitu | Deel conseits: | % of utilization |       |       |  |
|-------------------------------|---------|--------------------|----------------|------------------|-------|-------|--|
| Machine (Production line)     | Unit    | Installed capacity | Real capacity  | 2011             | 2012  | 2013  |  |
| Seeder for corn and sunflower | pcs 2   | 2                  | 2              | 75.00            | 70.00 | 70.00 |  |
| Seeder for soy and sugar beet | pcs 1   | 1                  | 1              | 75.00            | 70.00 | 70.00 |  |
| Wheat seeder                  | pcs 1   | 3                  | 3              | 75.00            | 70.00 | 70.00 |  |
| Sprinkler 18m                 | pcs 3   | 3                  | 3              | 75.00            | 70.00 | 70.00 |  |
| Min. fert. dispenser 1500kg   | pcs 2   | 2                  | 2              | 75.00            | 70.00 | 70.00 |  |
| Tractor                       | pcs 3   | 3                  | 3              | 75.00            | 70.00 | 70.00 |  |
| Tractor                       | pcs 3   | 3                  | 3              | 75.00            | 70.00 | 70.00 |  |
| Tractor                       | pcs 1   | 1                  | 1              | 75.00            | 70.00 | 70.00 |  |
| Tractor                       | pcs 1   | 1                  | 1              | 75.00            | 70.00 | 70.00 |  |
| Tractor                       | pcs 13  | 13                 | 13             | 75.00            | 70.00 | 70.00 |  |
| Tractor                       | pcs 1   | 1                  | 1              | 75.00            | 70.00 | 70.00 |  |
| Combine                       | pcs 3   | 3                  | 3              | 75.00            | 70.00 | 70.00 |  |
| Plough 4 rows                 | pcs 4   | 4                  | 4              | 75.00            | 70.00 | 70.00 |  |
| Plough 5 rows                 | pcs 1   | 1                  | 1              | 75.00            | 70.00 | 70.00 |  |
| Plough 6 rows                 | pcs 1   | 1                  | 1              | 75.00            | 70.00 | 70.00 |  |
| Disc harrow 43 rows           | pcs 1   | 1                  | 1              | 75.00            | 70.00 | 70.00 |  |
| Disc harrow 48 rows           | pcs 1   | 1                  | 1              | 75.00            | 70.00 | 70.00 |  |
| Combined cultvator            | pcs 1   | 1                  | 1              | 75.00            | 70.00 | 70.00 |  |
| Harvesting safir              | pcs 1   | 1                  | 1              | 75.00            | 70.00 | 70.00 |  |