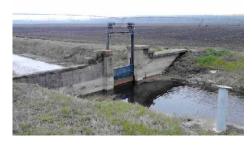

## **Tradition**

PD OMOLJICA JOINT STOCK COMPANY in restructuring is the legal successor of the company founded in 1954. The Company cultivates approximately1500ha of its own agricultural land and leased stateowned land. About 500ha of the total surface of the land are irrigated.