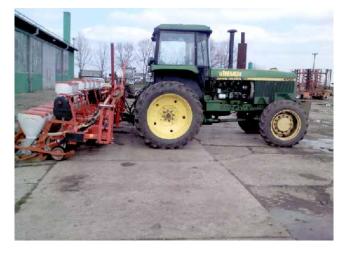

# **Production and Capacity**

#### **Capacity utilization**

| Machine (Duadrestian line)    | I locit | Installed conscitu | Deel conseits: | % of utilization |       |       |  |
|-------------------------------|---------|--------------------|----------------|------------------|-------|-------|--|
| Machine (Production line)     | Unit    | Installed capacity | Real capacity  | 2011             | 2012  | 2013  |  |
| Seeder for corn and sunflower | pcs 2   | 2                  | 2              | 75.00            | 70.00 | 70.00 |  |
| Seeder for soy and sugar beet | pcs 1   | 1                  | 1              | 75.00            | 70.00 | 70.00 |  |
| Wheat seeder                  | pcs 1   | 3                  | 3              | 75.00            | 70.00 | 70.00 |  |
| Sprinkler 18m                 | pcs 3   | 3                  | 3              | 75.00            | 70.00 | 70.00 |  |
| Min. fert. dispenser 1500kg   | pcs 2   | 2                  | 2              | 75.00            | 70.00 | 70.00 |  |
| Tractor                       | pcs 3   | 3                  | 3              | 75.00            | 70.00 | 70.00 |  |
| Tractor                       | pcs 3   | 3                  | 3              | 75.00            | 70.00 | 70.00 |  |
| Tractor                       | pcs 1   | 1                  | 1              | 75.00            | 70.00 | 70.00 |  |
| Tractor                       | pcs 1   | 1                  | 1              | 75.00            | 70.00 | 70.00 |  |
| Tractor                       | pcs 13  | 13                 | 13             | 75.00            | 70.00 | 70.00 |  |
| Tractor                       | pcs 1   | 1                  | 1              | 75.00            | 70.00 | 70.00 |  |
| Combine                       | pcs 3   | 3                  | 3              | 75.00            | 70.00 | 70.00 |  |
| Plough 4 rows                 | pcs 4   | 4                  | 4              | 75.00            | 70.00 | 70.00 |  |
| Plough 5 rows                 | pcs 1   | 1                  | 1              | 75.00            | 70.00 | 70.00 |  |
| Plough 6 rows                 | pcs 1   | 1                  | 1              | 75.00            | 70.00 | 70.00 |  |
| Disc harrow 43 rows           | pcs 1   | 1                  | 1              | 75.00            | 70.00 | 70.00 |  |
| Disc harrow 48 rows           | pcs 1   | 1                  | 1              | 75.00            | 70.00 | 70.00 |  |
| Combined cultvator            | pcs 1   | 1                  | 1              | 75.00            | 70.00 | 70.00 |  |
| Harvesting safir              | pcs 1   | 1                  | 1              | 75.00            | 70.00 | 70.00 |  |