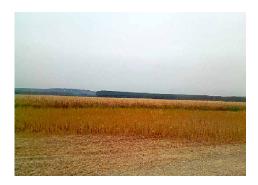

## **Tradition**

PD OMOLJICA JOINT STOCK COMPANY in restructuring is the legal successor of the company founded in 1954. The Company cultivates approximately1500ha of its own agricultural land and leased stateowned land. About 500ha of the total surface of the land are irrigated.

The Company produces maize, wheat, soy and sunflowers. Owing to the good location and internal reserves it has large growth potentials.

- 1954. Agricultural service and production cooperative Budućnost
- 1961. Agricultural cooperative Budućnost which consists of four business units
- 1970. Agricultural cooperative Budućnost together with its' business units is merged to Agricultural-Industrial Combine Tamiš from Pančevo
- 1975. Working Agricultural Organization Omoljica with solidary responsibility, which consists of OOUR farming, OOUR livestock breeding, OOUR for the cooperation with village, OOUR for the cooperation with village in Ivanovo
- 1979. Working Agricultural Organization Omoljica with unlimited solidary responsibility of basic organizations: OOUR Napredak with farming and livestock breeding, OOUR Budućnost for the cooperation with village, OOUR Dunav Ivanovo, Working community of joint ventures joins into SOUR PIK TAMIŠ from Pančevo
- •1989. Socially agricultural enterprise Omoljica with unlimited liability OOUR Dunav Ivanovo separates and operates independently.
- 1991. A joint stock company with mixed ownership in agricultural production Omoljica with unlimited liability from Omoljica.