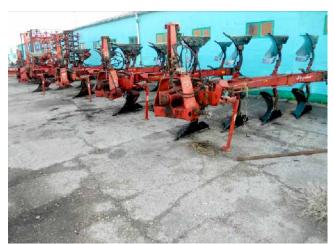

# **Production and Capacity**

#### **Capacity utilization**

| Machine (Duadrestian line)    | I locit | Installed conscitu | Deel conseits: | % of utilization |       |       |  |
|-------------------------------|---------|--------------------|----------------|------------------|-------|-------|--|
| Machine (Production line)     | Unit    | Installed capacity | Real capacity  | 2011             | 2012  | 2013  |  |
| Seeder for corn and sunflower | pcs 2   | 2                  | 2              | 75.00            | 70.00 | 70.00 |  |
| Seeder for soy and sugar beet | pcs 1   | 1                  | 1              | 75.00            | 70.00 | 70.00 |  |
| Wheat seeder                  | pcs 1   | 3                  | 3              | 75.00            | 70.00 | 70.00 |  |
| Sprinkler 18m                 | pcs 3   | 3                  | 3              | 75.00            | 70.00 | 70.00 |  |
| Min. fert. dispenser 1500kg   | pcs 2   | 2                  | 2              | 75.00            | 70.00 | 70.00 |  |
| Tractor                       | pcs 3   | 3                  | 3              | 75.00            | 70.00 | 70.00 |  |
| Tractor                       | pcs 3   | 3                  | 3              | 75.00            | 70.00 | 70.00 |  |
| Tractor                       | pcs 1   | 1                  | 1              | 75.00            | 70.00 | 70.00 |  |
| Tractor                       | pcs 1   | 1                  | 1              | 75.00            | 70.00 | 70.00 |  |
| Tractor                       | pcs 13  | 13                 | 13             | 75.00            | 70.00 | 70.00 |  |
| Tractor                       | pcs 1   | 1                  | 1              | 75.00            | 70.00 | 70.00 |  |
| Combine                       | pcs 3   | 3                  | 3              | 75.00            | 70.00 | 70.00 |  |
| Plough 4 rows                 | pcs 4   | 4                  | 4              | 75.00            | 70.00 | 70.00 |  |
| Plough 5 rows                 | pcs 1   | 1                  | 1              | 75.00            | 70.00 | 70.00 |  |
| Plough 6 rows                 | pcs 1   | 1                  | 1              | 75.00            | 70.00 | 70.00 |  |
| Disc harrow 43 rows           | pcs 1   | 1                  | 1              | 75.00            | 70.00 | 70.00 |  |
| Disc harrow 48 rows           | pcs 1   | 1                  | 1              | 75.00            | 70.00 | 70.00 |  |
| Combined cultvator            | pcs 1   | 1                  | 1              | 75.00            | 70.00 | 70.00 |  |
| Harvesting safir              | pcs 1   | 1                  | 1              | 75.00            | 70.00 | 70.00 |  |