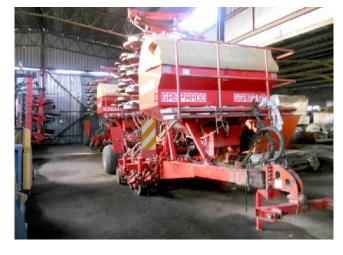

# **Production and Capacity**

#### **Capacity utilization**

| Machine (Duadrestian line)    | I locit | Installed conscitu | Deel conseits: | % of utilization |       |       |  |
|-------------------------------|---------|--------------------|----------------|------------------|-------|-------|--|
| Machine (Production line)     | Unit    | Installed capacity | Real capacity  | 2011             | 2012  | 2013  |  |
| Seeder for corn and sunflower | pcs 2   | 2                  | 2              | 75.00            | 70.00 | 70.00 |  |
| Seeder for soy and sugar beet | pcs 1   | 1                  | 1              | 75.00            | 70.00 | 70.00 |  |
| Wheat seeder                  | pcs 1   | 3                  | 3              | 75.00            | 70.00 | 70.00 |  |
| Sprinkler 18m                 | pcs 3   | 3                  | 3              | 75.00            | 70.00 | 70.00 |  |
| Min. fert. dispenser 1500kg   | pcs 2   | 2                  | 2              | 75.00            | 70.00 | 70.00 |  |
| Tractor                       | pcs 3   | 3                  | 3              | 75.00            | 70.00 | 70.00 |  |
| Tractor                       | pcs 3   | 3                  | 3              | 75.00            | 70.00 | 70.00 |  |
| Tractor                       | pcs 1   | 1                  | 1              | 75.00            | 70.00 | 70.00 |  |
| Tractor                       | pcs 1   | 1                  | 1              | 75.00            | 70.00 | 70.00 |  |
| Tractor                       | pcs 13  | 13                 | 13             | 75.00            | 70.00 | 70.00 |  |
| Tractor                       | pcs 1   | 1                  | 1              | 75.00            | 70.00 | 70.00 |  |
| Combine                       | pcs 3   | 3                  | 3              | 75.00            | 70.00 | 70.00 |  |
| Plough 4 rows                 | pcs 4   | 4                  | 4              | 75.00            | 70.00 | 70.00 |  |
| Plough 5 rows                 | pcs 1   | 1                  | 1              | 75.00            | 70.00 | 70.00 |  |
| Plough 6 rows                 | pcs 1   | 1                  | 1              | 75.00            | 70.00 | 70.00 |  |
| Disc harrow 43 rows           | pcs 1   | 1                  | 1              | 75.00            | 70.00 | 70.00 |  |
| Disc harrow 48 rows           | pcs 1   | 1                  | 1              | 75.00            | 70.00 | 70.00 |  |
| Combined cultvator            | pcs 1   | 1                  | 1              | 75.00            | 70.00 | 70.00 |  |
| Harvesting safir              | pcs 1   | 1                  | 1              | 75.00            | 70.00 | 70.00 |  |