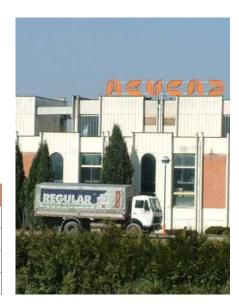

# **Tradition**

Nevena AD, Leskovac is a leading Serbian company with 60 years tradition in production and sales of hygienic and cosmetic products. Company is constantly expanding its market share, taking key positions on the domestic market, and also on the foreign market, especially in the countries of ex -Yugoslavia.

## **Land / Buildings**

The Company covers the area of 11ha 95a 21m2 of land in urban construction zone in Leskovac city and 3ha 11a 95m2 of agricultural land nearby the business complex, which represent total land area of 15ha 07 a 16 m2.

The Company owns buildings in two locations. Inside the business complex are situated three production factories (Cosmetics factory, Soap factory and Glue factory) which cover together with warehouse space 12.815 m2, than administrative building with area 1.835 m2 and supported buildings (two boiler rooms with transformer station, workroom, garage, pumping station etc.) totaling area 1.282 m2. Within the representative office in Belgrade, the Company owns office space in area of 158 m2 in Goce Delčeva 46 Street and warehouse space in area of 541 m2 in Pariske Komune 22 Street