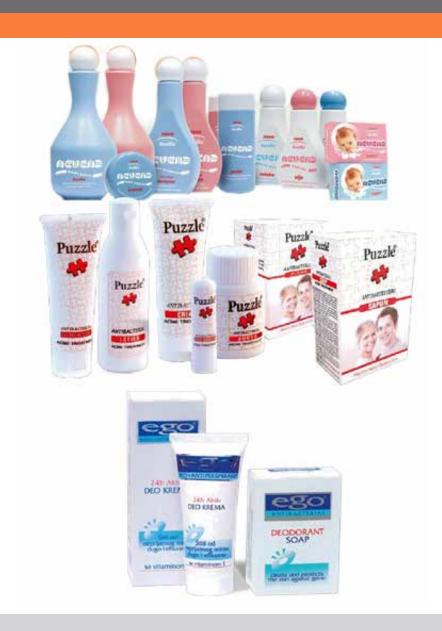

#### **NEVENA BABY COLLECTION - KOSALLIA**

## For care of youngest

- Bath 550 and 180ml
- Shampoo 250ml
- Powder 90 gr
- Oil and milk 150ml
- Soap 100 gr

## **PUZZLE COLLECTION**

## Anti acne and pimples

- Lotion 100 ml
- Gel 75 ml
- Cream 50 ml
- Powder 30 gr
- Soap 78 gr
- Stick

#### **EGO COLLECTION**

#### Protects the skin from unpleasant odors

- Cream 50 ml
- Soap 78 gr