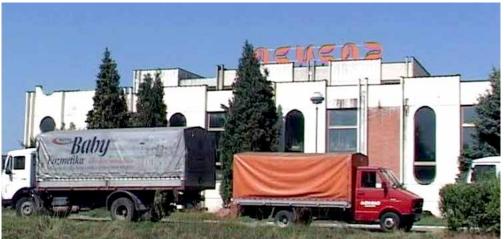

## **Land / Buildings**

The Company covers the area of 11ha 95a 21m2 of land in urban construction zone in Leskovac city and 3ha 11a 95m2 of agricultural land nearby the business complex, which represent total land area of 15ha 07 a 16 m2.

The Company owns buildings in two locations. Inside the business complex are situated three production factories (Cosmetics factory, Soap factory and Glue factory) which cover together with warehouse space 12.815 m2, than administrative building with area 1.835 m2 and supported buildings (two boiler rooms with transformer station, workroom, garage, pumping station etc.) totaling area 1.282 m2. Within the representative office in Belgrade, the Company owns office space in area of 158 m2 in Goce Delčeva 46 Street and warehouse space in area of 541 m2 in Pariske Komune 22 Street