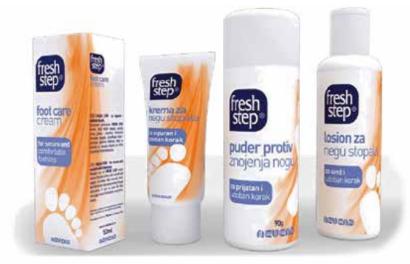

## FRESH STEP COLLECTION

For fresh and comfortable step

- Lotion 140 ml
- Cream 50 ml
- Powder 90 gr