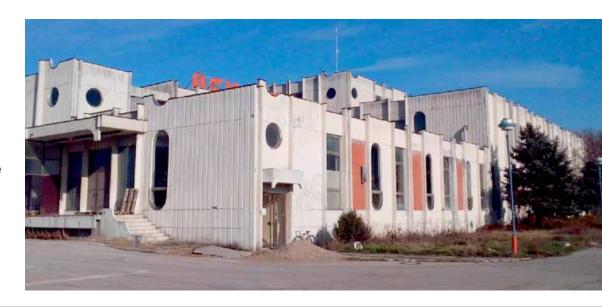

## **Land / Buildings**

The Company covers the area of 11ha 95a 21m2 of land in urban construction zone in Leskovac city and 3ha 11a 95m2 of agricultural land nearby the business complex, which represent total land area of 15ha 07 a 16 m2.

The Company owns buildings in two locations. Inside the business complex are situated three production factories (Cosmetics factory, Soap factory and Glue factory) which cover together with warehouse space 12.815 m2, than administrative building with area 1.835 m2 and supported buildings (two boiler rooms with transformer station, workroom, garage, pumping station etc.) totaling area 1.282 m2. Within the representative office in Belgrade, the Company owns office space in area of 158 m2 in Goce Delčeva 46 Street and warehouse space in area of 541 m2 in Pariske Komune 22 Street