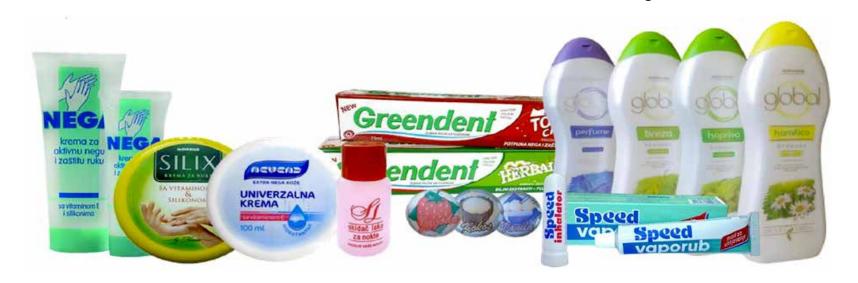

#### **NEGA COLLECTION**

## Protects the skin from unpleasant odors

- Products for nail care /cream and oil/
- Products for hands care /cream/

#### **GLOBAL COLLECTION**

- Hair shampoos 1000ml
- Creams in tube and nail polish remover for nail care
- Blossoms collection of liquid soaps 400ml
- Creams collection

Silix 50ml and 100ml Univerzal 50ml and 100ml Nega cream in tube 50ml and 120ml

- Lip care ointments /fruit flavored/
- Greendent collecttion for teeth care
   Total care and Herbal toothpaste 75ml for adults
   Greendent junior for the youngest in two flavors
- Speed collection
   Speed vaporub ointment
   Speed inhaler
   Clean antibacterial gel 100,250 and 400 ml