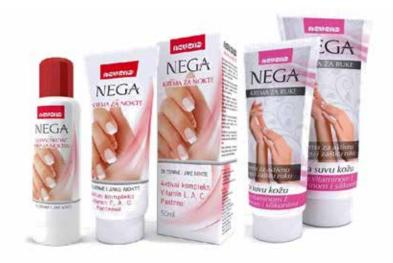

#### **NEGA COLLECTION**

## Protects the skin from unpleasant odors

- Products for nail care /cream and oil/
- Products for hands care /cream/