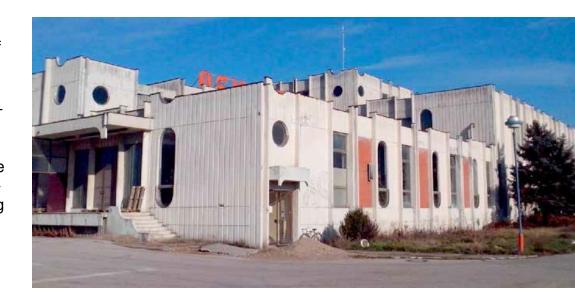

### Land / Buildings

The Company covers the area of 11ha 95a 21m2 of land in urban construction zone in Leskovac city and 3ha 11a 95m2 of agricultural land nearby the business complex, which represent total land area of 15ha 07 a 16 m2.

The Company owns buildings in two locations. Inside the business complex are situated three production factories (Cosmetics factory, Soap factory and Glue factory) which cover together with warehouse space 12.815 m2, than administrative building with area 1.835 m2 and supported buildings (two boiler rooms with transformer station, workroom, garage, pumping station etc.) totaling area 1.282 m2. Within the representative office in Belgrade, the Company owns office space in area of 158 m2 in Goce Delčeva 46 Street and warehouse space in area of 541 m2 in Pariske Komune 22 Street