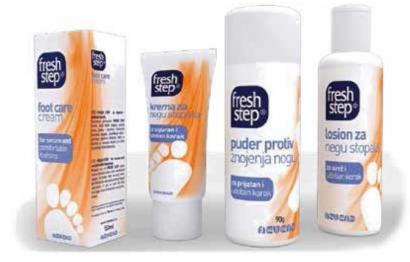

#### FRESH STEP COLLECTION

For fresh and comfortable step

- Lotion 140 ml
- Cream 50 ml
- Powder 90 gr