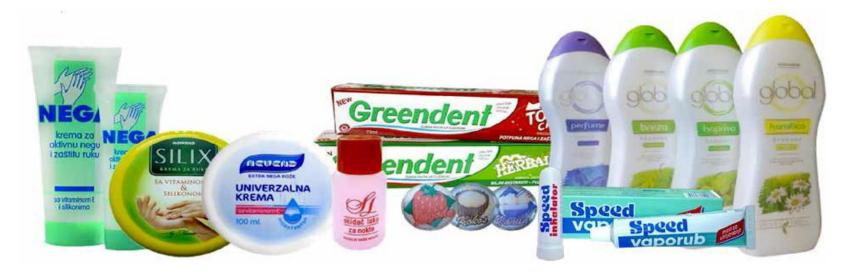

#### **NEGA COLLECTION**

Protects the skin from unpleasant odors

- Products for nail care /cream and oil/
- Products for hands care /cream/

#### **GLOBAL COLLECTION**

- · Hair shampoos 1000ml
- Creams in tube and nail polish remover for nail care
- Blossoms collection of liquid soaps 400ml
- Creams collection
   Silix 50ml and 100ml
   Univerzal 50ml and 100ml
   Nega cream in tube 50ml and 120ml

- Lip care ointments /fruit flavored/
- Greendent collection for teeth care
   Total care and Herbal toothpaste 75ml for adults
   Greendent junior for the youngest in two flavors
- Speed collection
   Speed vaporub ointment
   Speed inhaler
   Clean antibacterial gel 100,250 and 400 ml