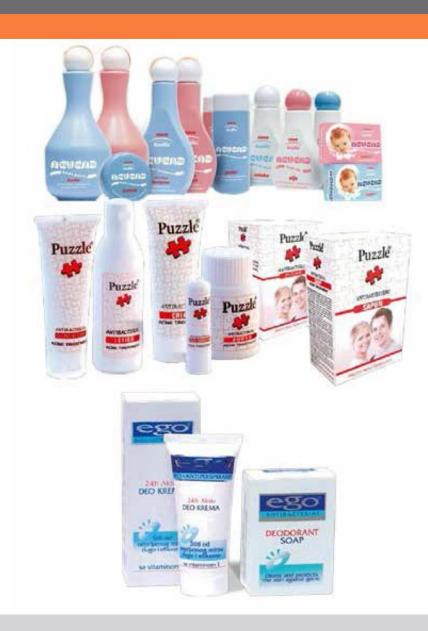

# Product portfolio

#### **NEVENA BABY COLLECTION - KOSALLIA**

For care of youngest

- Bath 550 and 180ml
- Shampoo 250ml
- Powder 90 gr
- Oil and milk 150ml
- Soap 100 gr

#### **PUZZLE COLLECTION**

Anti acne and pimples

- Lotion 100 ml
- Gel 75 ml
- Cream 50 ml
- Powder 30 gr
- Soap 78 gr
- Stick

#### **EGO COLLECTION**

Protects the skin from unpleasant odors

- Cream 50 ml
- Soap 78 gr