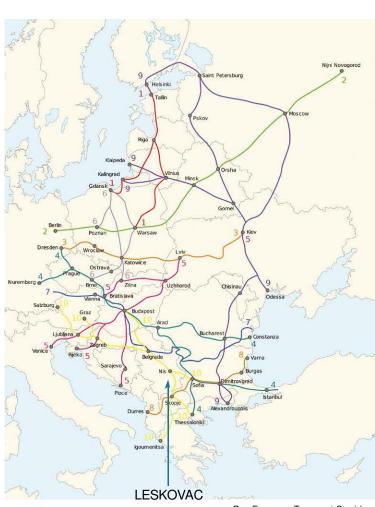

# Location

Pan-European Transport Corridors

Geographical location of Nevena AD – Leskovac is of strategic importance in the market area of southeast Europe and provides opportunity for intensive business cooperation.