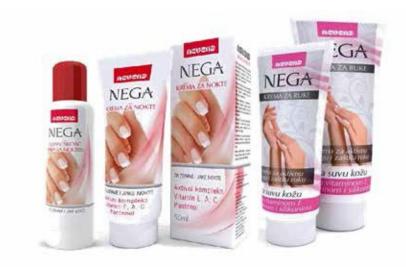

# Product portfolio

#### **NEGA COLLECTION**

Protects the skin from unpleasant odors

- Products for nail care /cream and oil/
- Products for hands care /cream/