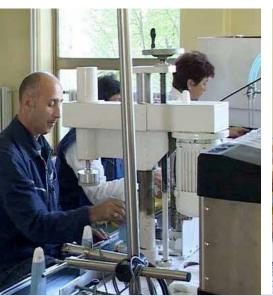

# Production and Capacity

### **Capacity utilization**

| Machine (Production line)                              | Unit | Installed capacity | Real capacity | % of utilization |       |       |
|--------------------------------------------------------|------|--------------------|---------------|------------------|-------|-------|
|                                                        |      |                    |               | 2011             | 2012  | 2013  |
| Fryma 1500 /for making toothpaste                      | kg   | 336,000            | 336,000       | 0.00             | 0.85  | 3.70  |
| Fryma duplicator for making creams                     | kg   | 144,000            | 144,000       | 10.85            | 10.47 | 10.88 |
| Fryma duplicator for making milks and oils             | kg   | 144,000            | 144,000       | 12.54            | 13.00 | 12.60 |
| Vessel for production of alcohol and acetone           | kg   | 120,000            | 120,000       | 10.54            | 9.28  | 6.76  |
| Shampoo rector duplicator                              |      | 480,000            | 480,000       | 19.25            | 18.40 | 22.44 |
| Reactors duplicators for baths 2 pcs                   | kg   | 960,000            | 960,000       | 23.54            | 19.13 | 23.12 |
| Powder mixer                                           | kg   | 108,000            | 108,000       | 29.00            | 31.50 | 28.67 |
| Fryma 15 kg                                            | kg   | 1,200              | 1,200         | 11.40            | 10.83 | 12.50 |
| Mazzoni line for soaps                                 | kg   | 720,000            | 288,000       | 8.00             | 11.70 | 9.28  |
| PE bottles plastic blowing machine                     | pcs  | 384,000            | 384,000       | 0.00             | 0.00  | 31.00 |
| Line for machines for production of cardboard boxes    | pcs  | 440,000            | 440,000       | 32.00            | 34.80 | 33.62 |
| Hasia machine for shampoos in small bags               | pcs  | 1,440,000          | 1,440,000     | 3.30             | 6.20  | 2.90  |
| Semi-automatic filling machine (4 pcs)                 | pcs  | 3,840,000          | 3,840,000     | 28.70            | 25.23 | 28.60 |
| Machine for filling and sealing boxes and jars (cream) | pcs  | 1,080,000          | 1,080,000     | 8.05             | 6.90  | 9.15  |
| Kolibri 1001 laminate tubes                            | pcs  | 1,800,000          | 1,600,000     | 11.52            | 13.00 | 17.60 |
| Kolibri 1001 alluminum tubes                           | pcs  | 1,800,000          | 1,600,000     | 0.00             | 0.71  | 0.36  |
| Acetone filling device                                 | pcs  | 864,000            | 864,000       | 10.00            | 11.40 | 9.20  |
| Semi-automatic filling machine for powder              | pcs  | 1,200,000          | 1,200,000     | 29.00            | 31.50 | 28.67 |
| Hotel soap press                                       | pcs  | 1,440,000          | 1,000,000     | 6.05             | 1.90  | 0.90  |
| Vessel and tools fro stick deodorants                  | pcs  | 240,000            | 240,000       | 11.42            | 10.83 | 12.50 |