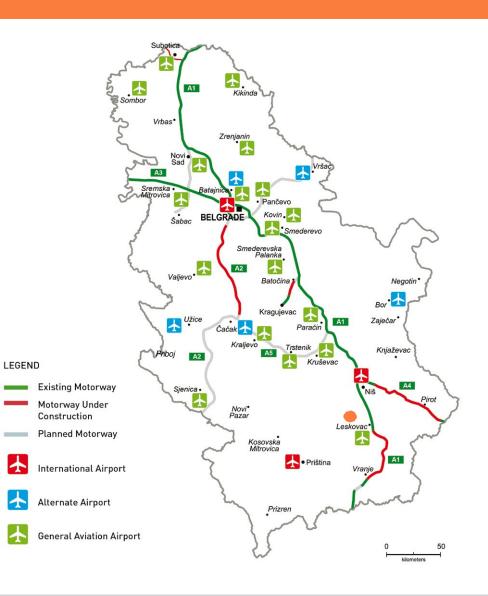

# Location

Pan-European Transport Corridors

Geographical location of Nevena AD – Leskovac is of strategic importance in the market area of southeast Europe and provides opportunity for intensive business cooperation.

## Tradition

Nevena AD, Leskovac is a leading Serbian company with 60 years tradition in production and sales of hygienic and cosmetic products. Company is constantly expanding its market share, taking key positions on the domestic market, and also on the foreign market, especially in the countries of ex -Yugoslavia.