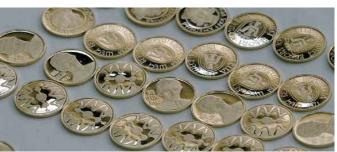

#### JEWELRY

- Chains
- Bracelets
- Necklaces
- Rings
- Earrings
- Pendants
- Jewelry the rubber
- Unique

## Production

| Product / services | 1.1           |        | Quantity |        | Value in EUR |         |          |  |
|--------------------|---------------|--------|----------|--------|--------------|---------|----------|--|
| Product / Services | Unit          | 2011   | 2012     | 2012   | 2011         | 2012    | 2013     |  |
| gold jewelry       | kg            | 24     | 12       | 10     | 482.000      | 275.000 | 278.000  |  |
| silver jewelry     | kg            | 23     | 30       | 14     | 68.000       | 51.000  | 28.000   |  |
| coins              | kg            | 25     | 15       | 32     | 590.000      | 211.000 | 488.0000 |  |
| rondel             | 000<br>pieces | 36,817 | 89,380   | 81,380 | 141.000      | 167.000 | 132.000  |  |
| BIG and DIB        |               | 5,255  | 2,702    | 808    | 74.000       | 81.000  | 36.000   |  |
| packaging          |               | 104    | 80       | 55     | 68.000       | 23.000  | 66.000   |  |
| Services           |               | 0      | 0        | 0      | 14.000       | 0       | 0        |  |
| Other              |               |        |          |        | 0            | 12.000  | 0        |  |