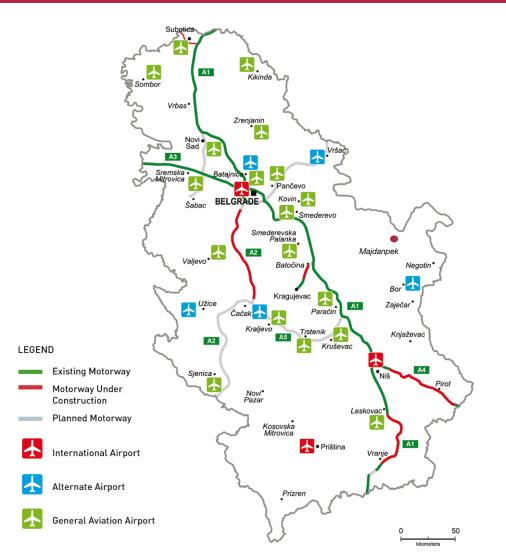

### Location

Pan-European Transport Corridors

Geografical location of Processing industry Majdanpek LLC, Majdanpek is of strategic importance in the market area of soughteaste Europe and provides oportunity for intensive busines coperation.

#### **Distance form the Company to:**

| Belgrade        | 190 km |
|-----------------|--------|
| Regional Center | 80 km  |
| Main road       | 0 km   |
| Port            | 190 km |
| Railway         | 8 km   |