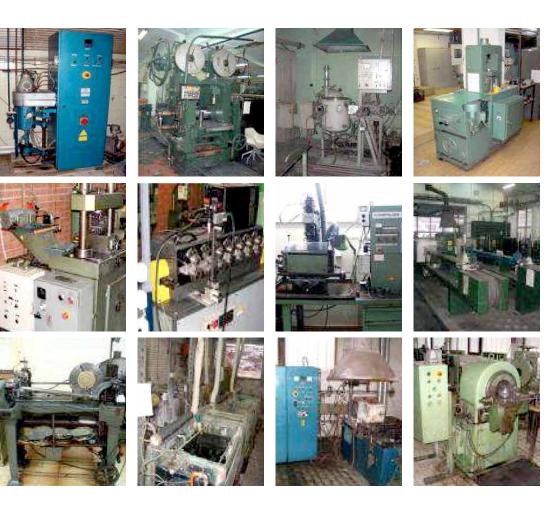

## Equipment

- Plant for the melting and casting INRES
- Vacuum induction furnace for melting and casting
- Rolling mill
- Micro hydraulic presses 300T
- Press for deforming the chains
- Machines for tubes
- EDM machine CHARMILES
- Etching reducing machine KULLMANN
- Continuous casting INRESA
- Galvanic line
- Rotary hammer R4-4
- Single oven

## Equipment