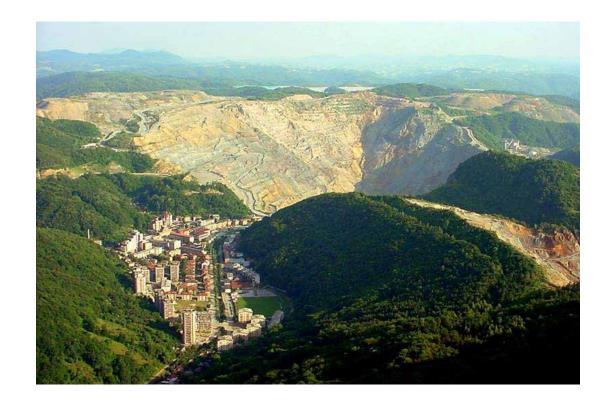

### Location

Pan-European Transport Corridors

Geografical location of Processing industry Majdanpek LLC, Majdanpek is of strategic importance in the market area of soughteaste Europe and provides oportunity for intensive busines coperation.

### Land / Buildings

Zlatara, Majdanpek is entitled to land on various locations: in center of Majdanpek - plant "Nakit i kovanice"; outskirts of Majdanpek, Lunka area - plant "Ukrasni proizvodi": vicinity of Majdanpek, in Debeli Lug - plant "Hemija i metalurgija", as well as central storage location. Zlatara Majdanpek also owns undeveloped land located in cadastral municipality Rudna Glava. In the records of the cadastrial department in charge there is also land with residential buildings in Lenka area Parcel no. 443/2 LN 390 KO Majdanpek with a surface of 35.43 a.m2, is included under land in center of Majdanpek (right to use public property). Complex is located at the very entrance to Majdanpek. In the vicinity is open-pit RTB Bor (500m), river Mali Pek is located to the north (50m), bus station is located vis-avis the access road, while the entire property is surrounded with residential and business buildings. Land located in the outskirts of Majdenpek, Lunka - area includes parcel no.1158/1 LN 109 KO Majdanpek with total surface of 56.20 a.m2, Complex is located 2.5 km to the southeast away from the main riad Majdanpek-Beograd; area is bordered by river Mali Pek from the southeast and the surrounding forests from the northwest side. Land located in vicinity of Majdanpek, in Debeli Lug – plan "Hemija i metalurgija" is located on a parcel no.1450/1 LN 109 KO Majdanpek, total surface of 49.99 a.m2, svojina. Complex is located 7km south from Majdanpek nearby the road Majdanpek – Belgrade next to the road goes towards the train station and the river Pek. Central depot is located on the parcel no. 96/32 LN 213 KO Majdanpek total surface 99.21 a.m2, right to use public property. It is located close to the train station. IPM doo – in restructuring posses a parcel no. 8566/1 LN 1911 KO Rudna Glava. Land is undeveloped and without the use defined. In LN no. 109 KO Majdanpek following parcels are registered: 1438/12, 1438/18, 1438/19, 1438/20, 1438/21, 1448/1, 1448/2, 1448/3, 1448/4 and 1450/2, property of IPM doo - in restructuring Majdanpek.Residential building have been built on some of the parcels. Business activity is not conducted on this land since its its possessed by individuals.