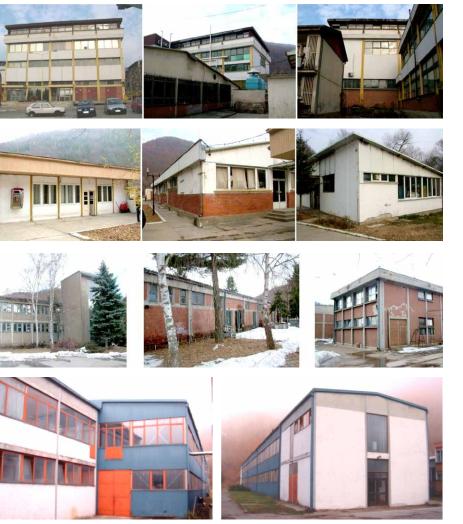

### Land / Buildings

Zlatara, Majdanpek is entitled to land on various locations: in center of Majdanpek - plant "Nakit i kovanice"; outskirts of Majdanpek, Lunka area - plant "Ukrasni proizvodi": vicinity of Majdanpek, in Debeli Lug - plant "Hemija i metalurgija", as well as central storage location. Zlatara Majdanpek also owns undeveloped land located in cadastral municipality Rudna Glava. In the records of the cadastrial department in charge there is also land with residential buildings in Lenka area Parcel no. 443/2 LN 390 KO Majdanpek with a surface of 35.43 a.m2, is included under land in center of Majdanpek (right to use public property). Complex is located at the very entrance to Majdanpek. In the vicinity is open-pit RTB Bor (500m), river Mali Pek is located to the north (50m), bus station is located vis-avis the access road, while the entire property is surrounded with residential and business buildings. Land located in the outskirts of Majdenpek, Lunka - area includes parcel no.1158/1 LN 109 KO Majdanpek with total surface of 56.20 a.m2, Complex is located 2.5 km to the southeast away from the main riad Majdanpek-Beograd; area is bordered by river Mali Pek from the southeast and the surrounding forests from the northwest side. Land located in vicinity of Majdanpek, in Debeli Lug – plan "Hemija i metalurgija" is located on a parcel no.1450/1 LN 109 KO Majdanpek, total surface of 49.99 a.m2, svojina. Complex is located 7km south from Majdanpek nearby the road Majdanpek – Belgrade next to the road goes towards the train station and the river Pek. Central depot is located on the parcel no. 96/32 LN 213 KO Majdanpek total surface 99.21 a.m2, right to use public property. It is located close to the train station. IPM doo – in restructuring posses a parcel no. 8566/1 LN 1911 KO Rudna Glava. Land is undeveloped and without the use defined. In LN no. 109 KO Majdanpek following parcels are registered: 1438/12, 1438/18, 1438/19, 1438/20, 1438/21, 1448/1, 1448/2, 1448/3, 1448/4 and 1450/2, property of IPM doo - in restructuring Majdanpek.Residential building have been built on some of the parcels. Business activity is not conducted on this land since its its possessed by individuals.

## Land / Buildings

Business activity of Zlatara, Majdanpek is performed through various market programs that are achieved through several production – technological plants on different locations: in Majdanpek central zone (jewelry and coins production plant, maintenance and the administrative buildings); Majdanpek outskirts, Lunka area (decorative products plant) and Debeli Lug ("Hemija i metalurgija" as well as the Central depot). Administrative building (size 2.524 m2) and the Machine plant for the processing of precious metal (size 3.022m2) together with the depot, butane station and the recircular cooling system make a unit. Parts of the building are of specific characteristics and purpose: height and length of business premises, built in strong box, floors for storage of heavy machines, installations and additional rooms for maintenance and production process support.

Decorative products plant Veliko srebro consists out of multiple buildings for conducting administrative, production and storage activities. Other than the Administrative building with the paint shop and the appropriate building and foundry on this location there are additional depots used for various purposes, reception, substation and the neutralization of waste water building.

Hemija i metalurgija plant (Solders and refinery) contains liquid gold building that was used as a depot, solders production plant, waste water neutralization building, burning waste building, reception and substation.

Central depot location includes the depot itself (comprised out of two warehouses with "wooden and "concrete "floor) and the appropriate buildings for security officer, depot clerk and two storages - eaves.