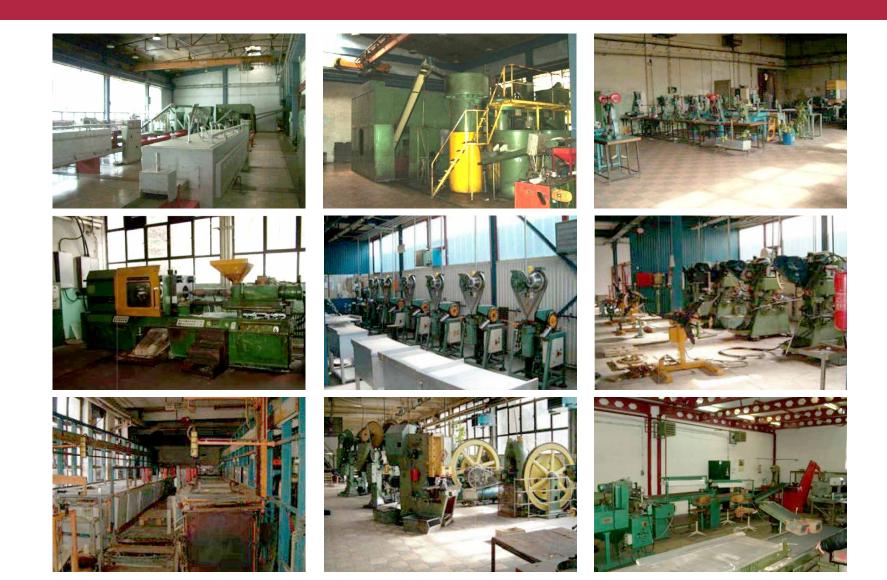

## Equipment

- Plant for the melting and casting INRES
- Vacuum induction furnace for melting and casting
- Rolling mill
- Micro hydraulic presses 300T
- Press for deforming the chains
- Machines for tubes
- EDM machine CHARMILES
- Etching reducing machine KULLMANN
- Continuous casting INRESA
- Galvanic line
- Rotary hammer R4-4
- Single oven

## Equipment