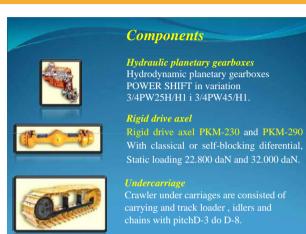

#### **COmPONENtS**

Gearbox Undercarriages are Rigid driving axle Hydrodynamic couplings Axial bearings