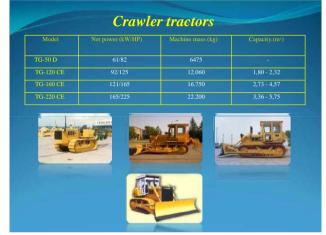

#### **mAChINES**

Crawler tractors
Wheel Loaders
Tracked excavators
Agricultural mashinery