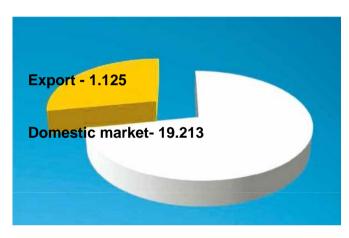

#### **Export market**

#### **Sales structure**

| Sales structure in % | 2011   | 2012   | 2013   |
|----------------------|--------|--------|--------|
| Domestic market      | 97.25  | 96.64  | 95.51  |
| Foreign market       | 2.75   | 3.36   | 4.49   |
| tOtAl:               | 100.00 | 100.00 | 100.00 |