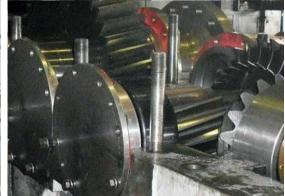

#### **COmPONENtS**

Gearbox Undercarriages are Rigid driving axle Hydrodynamic couplings Axial bearings