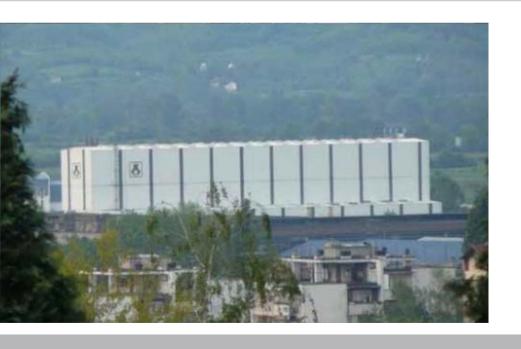

## Long tradition and expertise

IMK "14.oktobar" a.d. is the eldest company in metal treatment in Serbia. Founded in 1923. aiming to re-build and manufacture railway wagons and stel constructions. Today, the company is the stock company with majority state capital. Located in area of 60h and has fully closed production proces.