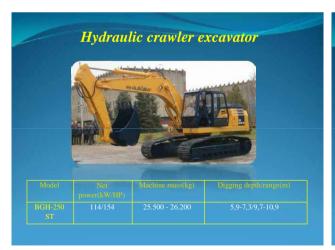

#### **mAChINES**

Crawler tractors
Wheel Loaders
Tracked excavators
Agricultural mashinery