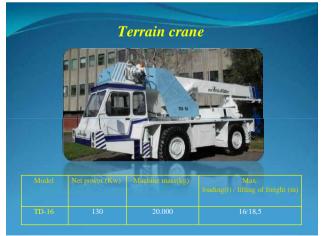

#### **mAChINES**

Crawler tractors
Wheel Loaders
Tracked excavators
Agricultural mashinery