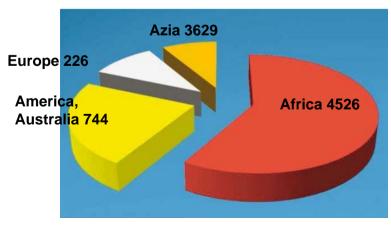

ion IMK "14. oktobar" a.d. Kruševac is of strategic importance in the market area of soughteaste Europe and provides oportunity for intensive busines coperation. IMK "14. oktobar" a.d is unique manufacturer in region, capable to produce both finished products, and components, as wel as giving services in the field of repair and overhaul. As the single producer of the type, is perfectly located.



## Long tradition and expertise



IMK "14.oktobar" a.d. is the eldest company in metal treatment in Serbia. Founded in 1923. aiming to re-build and manufacture railway wagons and stel constructions. Today, the company is the stock company with majority state capital. Located in area of 60h and has fully closed production proces.



#### Reference list of sold machines



#### **Export market**



## Product portfolio



#### **mAChINES**

Crawler tractors
Wheel Loaders
Tracked excavators
Agricultural mashinery



#### **COmPONENtS**

Gearbox Undercarriages are Rigid driving axle Hydrodynamic couplings Axial bearings



#### **PROCESSING EquiPmENt**

#### **PRODuCtION OF CAStINgS**

Foundry cast steel
Non-ferrous metal foundry



#### **PRODuCtION OF FORGINS**

#### mEtAl SPECIAI PRODuCtS

#### mANuFACtuRINg SERVICES

Machinig Treatment Heating Treatment
Galvanize and Chemical Protection
General machine and components repairmen
Tehnical Service



Working devices Containers Reservoirs and tanks

Produced at the request of the customer









# Product portfolio















## Product portfolio















## certificates



### Certified Quality System

IMK "14.oktobar" Kr