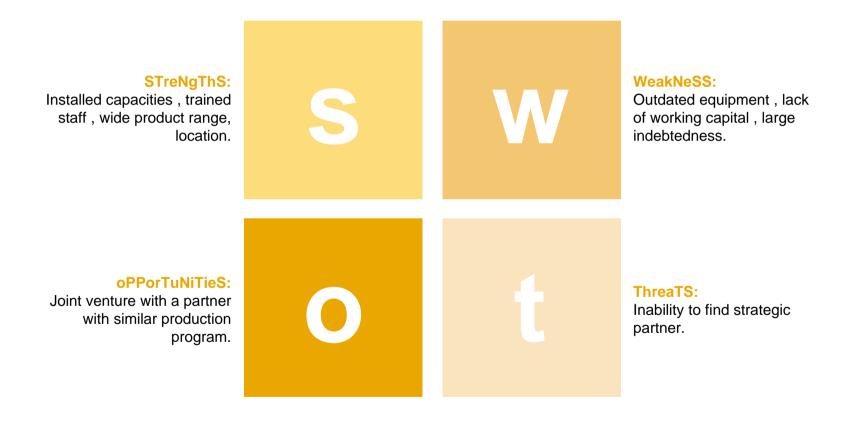

sets Overview**



|                    | 31/12/2011  | 31/12/2012  | 31/12/2013  |
|--------------------|-------------|-------------|-------------|
| current assets     | 21,408,904€ | 19,777,037€ | 17,535,277€ |
| NON-cuRRENT ASSETS | 16,740,844€ | 14,921,442€ | 68,986,725€ |





- A) Information contain in this document is based on the data reciev ed from the company, and as such has not been veryfied by the Privatization Agency. Accordingly, the Privatization Agency shall have no liability with respect to the accuracy and validity of the information contained here in.
- B) Pursuant to the law, enterprises from the Republic of Serbia were obliged as of 2004 to prepare Financial Statements in accordance with the International Standards of Financial Reports (ISFR).

# **SWOT Analysys**



## Advantages of Investing in Serbia



Favorable geographic position, owing to which any shipment can reach any location in Europe within 24 hours

highly educated and cheap labor force Restructured and stable financial system

Simple procedures for a company start—up and registration
Simple procedures for foreign trade transactions and foreign investments
Several free trade agreements have been signed, ensuring supply of goods to nearly 800 million consumers:

- In march 2012 Serbia was granted the candidates status by the EC
- •CEFtA
- Agreement with the EFtA members
- •Autonomous trade preferences granted by the Eu in December 2000, and implementation of the Interim trade Agreement with the Eu started in February 2010
- •Agreement with the Russian Federation, Belarus and kazakhstan
-