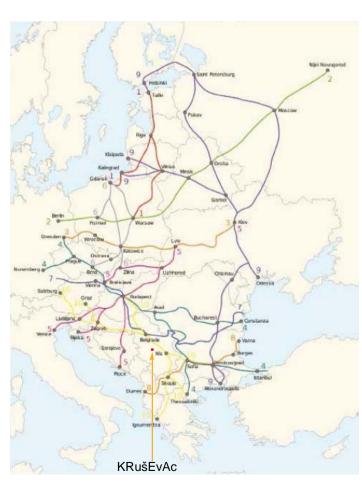

## Location

Pan-European Transport Corridors

Geografical location IMK "14. oktobar" a.d. Kruševac is of strategic importance in the market area of soughteaste Europe and provides oportunity for intensive busines coperation. IMK "14. oktobar" a.d is unique manufacturer in region, capable to produce both finished products, and components, as wel as giving services in the field of repair and overhaul. As the single producer of the type, is perfectly located.