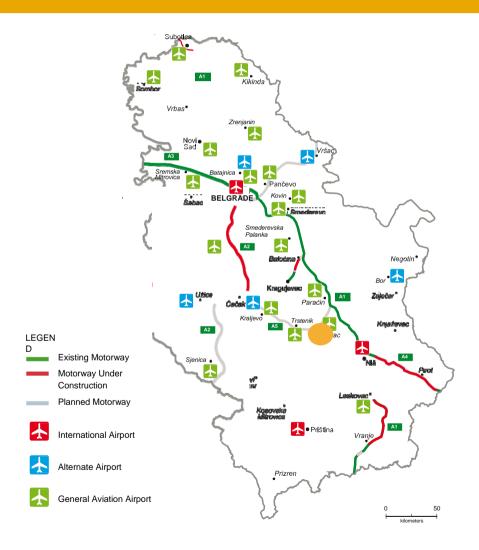

## Location

Pan-European Transport Corridors

Geografical location IMK "14. oktobar" a.d. Kruševac is of strategic importance in the market area of soughteaste Europe and provides oportunity for intensive busines coperation. IMK "14. oktobar" a.d is unique manufacturer in region, capable to produce both finished products, and components, as wel as giving services in the field of repair and overhaul. As the single producer of the type, is perfectly located.