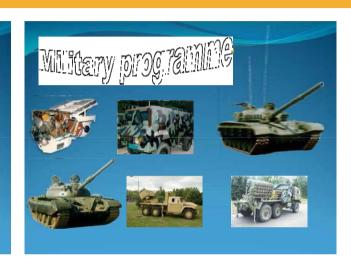

#### **mAChINES**

Crawler tractors
Wheel Loaders
Tracked excavators
Agricultural mashinery

#### **COmPONENtS**

Gearbox Undercarriages are Rigid driving axle Hydrodynamic couplings Axial bearings