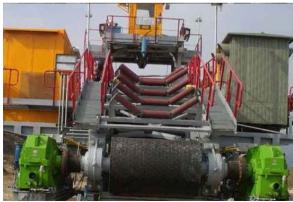

#### **COmPONENtS**

Gearbox Undercarriages are Rigid driving axle Hydrodynamic couplings Axial bearings

#### **PROCESSING EquiPmENt**