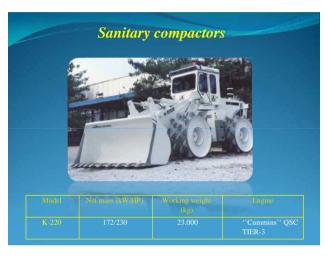

#### **mAChINES**

Crawler tractors
Wheel Loaders
Tracked excavators
Agricultural mashinery