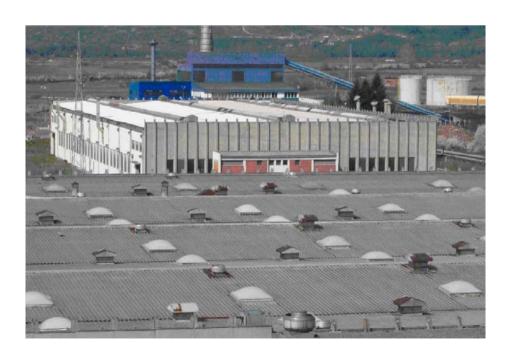

## Location

Pan-European Transport Corridors

Geografical location IMK "14. oktobar" a.d. Kruševac is of strategic importance in the market area of soughteaste Europe and provides oportunity for intensive busines coperation. IMK "14. oktobar" a.d is unique manufacturer in region, capable to produce both finished products, and components, as wel as giving services in the field of repair and overhaul. As the single producer of the type, is perfectly located.

## Long tradition and expertise

IMK "14.oktobar" a.d. is the eldest company in metal treatment in Serbia. Founded in 1923. aiming to re-build and manufacture railway wagons and stel constructions. Today, the company is the stock company with majority state capital. Located in area of 60h and has fully closed production proces.