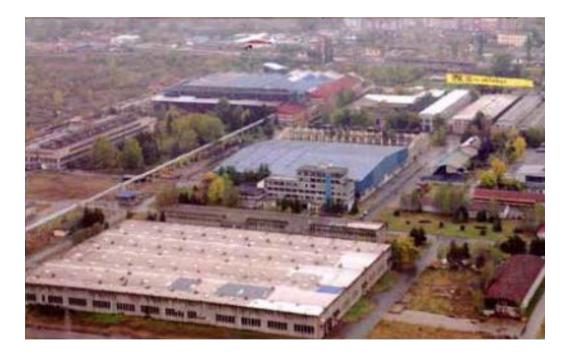

## Long tradition and expertise

IMK "14.oktobar" a.d. is the eldest company in metal treatment in Serbia. Founded in 1923. aiming to re-build and manufacture railway wagons and stel constructions. Today, the company is the stock company with majority state capital. Located in area of 60h and has fully closed production proces.